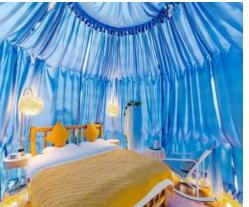

#### **Optional Configurations**

\* Curtain System - High quality sunshade curtain with all necessary kits

\* RGB LED Light - Alu. heatsink + SMD5050 RGB LEDs + Milky PC Cover

\* High Quality Mattress - 1 Set

#### **Optional Configurations**

| * Curtain System - Manual or electric version optional |                               |
|--------------------------------------------------------|-------------------------------|
| * RGB LED Lighting                                     | * Base LED Lighting           |
| * Exhaust Fan                                          | * Window Screen for the Door  |
| * Window Screen for the Window                         | * Electronic Lock             |
| * D2.1M Bathroom Dome                                  | * Infrared Resistance PC Body |

#### **Optional Configurations**

| * Curtain System - Manual or electric | version optional |
|---------------------------------------|------------------|
|---------------------------------------|------------------|