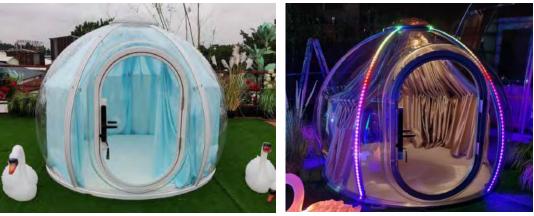

### **Brand Story** + + +

The development of architectural space has evolved from cave dwellings, nest dwellings, wooden buildings, modern cement brick walls, to various industrial prefabricated houses. People have gained more and more rich experiences and the convenience of technology. However, in the process of growth and spread of traditional buildings, it is full of alienation and destruction of nature. Is there a kind of architectural space that can be perfectly integrated into various environments, close to nature, and coexist harmoniously? Based on this problem, **Dreamdomes** is the first in the world to launch the concept of 360° fully transparent starry-sky dome house. Taking outdoor cultural tourism accommodation as the market entry point, it provides a brand-new sojourn that is different from traditional styles such as PVC tents, wooden houses, and RVs. solution.

"Live in the scenery and let nature be the guest bedroom". 100% transparent design,  $360^{\circ}$  viewing experience without dead ends. Users can feel the surrounding mountains, rivers, lakes, seas, and vast stars without leaving home.