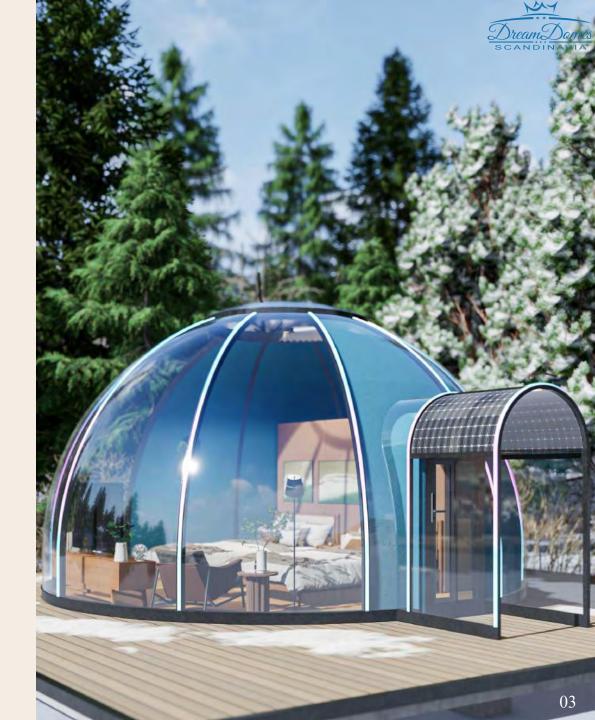

### **Brand Story** + + +

The development of architectural space has evolved from cave dwellings, nest dwellings, wooden buildings, modern cement brick walls, to various industrial prefabricated houses. People have gained more and more rich experiences and the convenience of technology. However, in the process of growth and spread of traditional buildings, it is full of alienation and destruction of nature. Is there a kind of architectural space that can be perfectly integrated into various environments, close to nature, and coexist harmoniously? Based on this problem, **Dreamdomes** is the first in the world to launch the concept of 360° fully transparent starry-sky dome house. Taking outdoor cultural tourism accommodation as the market entry point, it provides a brand-new sojourn that is different from traditional styles such as PVC tents, wooden houses, and RVs. solution.

"Live in the scenery and let nature be the guest bedroom". 100% transparent design,  $360^{\circ}$  viewing experience without dead ends. Users can feel the surrounding mountains, rivers, lakes, seas, and vast stars without leaving home.

## **Product Introduction** + + +

**Dreamdomes** series is a brand-new characteristic dome house product that we have created. The product structure does not contain a metal supporting frame and has a 360-degree transparent view.

The main material of the product adopts imported polycarbonate (basic material of bullet-proof glass and explosion-proof shield) and aviation aluminum profile, which has high safety and strong protection. It can safely avoid snakes, insects, ants, and large beasts in the wild.