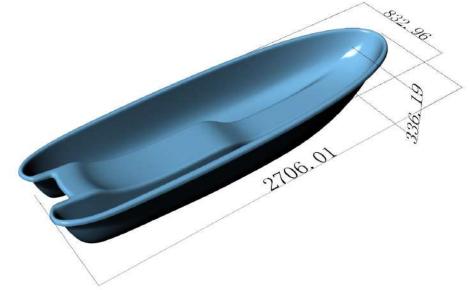

#### DreamKajak K02

#### **Basic Parameters**

| Size:L2706 * W833 * H336mm | Thickness of PC: 6mm |
|----------------------------|----------------------|
| Capacity : 1 Person        | Max Loading: 120Kg   |
| N.W. Weight: 24Kg          | Warranty: 1 Year     |