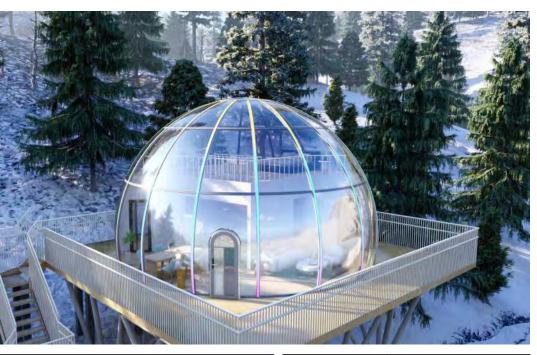

# Detachable, Movable, High Flexibility!

The Clear PC Dome belongs to a transparent movable tent, which does not occupy construction land and does not require construction indicators. The installation is easy and fast with the excellent structure design. It can be built in some alpine areas where there cranes can not reach!

#### Multiple Thermal Insulation Solutions

It can be upgraded with a infrared resistance PC material, the temperature difference is  $5^{\circ}$  C lower than that of ordinary imported PC material. The whole dome is equipped with an airin and out-air exchange system to actively circulate the indoor air, and the new patented sunshade canopy is also