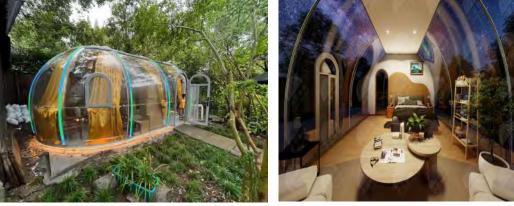

#### **Dreamdomes** 4.5 + 2.1

#### **Basic Parameters**

| Size: φ5.37M*H3.5M +φ2.1M*H2.57M                              | Area: $15,6m^2 + 3.1m^2$                       |
|---------------------------------------------------------------|------------------------------------------------|
| Propasal Application: Camping / Glamping                      | N.W.: 350 + 150Kg                              |
| Main Material: PC + Alu.                                      | Service Life: >25 Years                        |
| <b>Basic Configurations</b>                                   |                                                |
|                                                               |                                                |
| Main PC Dome: 2 Sets                                          | Alu. Alloy Base: 2 Sets                        |
| Main PC Dome: 2 Sets<br>Alu. Door with Mechanical Lock: 1 Set | Alu. Alloy Base: 2 Sets<br>Alu. Window: 2 Sets |
|                                                               |                                                |

#### **Optional Configurations**

\* Curtain System - Manual or electric version optional

| * RGB LED Lighting             | * Base LED Lighting          |
|--------------------------------|------------------------------|
| * Exhaust Fan                  | * Window Screen for the Door |
| * Window Screen for the Window | * Electronic Lock            |
| * Infrared Resistance PC Body  |                              |