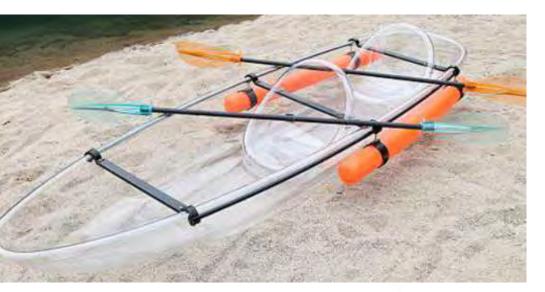

#### **Basic Parameters**

| Size: L3392 * W938 * H382mm | Thickness of PC: 6mm |
|-----------------------------|----------------------|
| Capacity : 2 People         | Max Loading: 210Kg   |
| N.W. Weight: 32Kg           | Warranty: 1 Year     |

#### **Basic Configurations**

- \* Imported Bayer Polycarbonate Hull: 1 Set
- \* Airbag: 2 Pieces
- \* Clear Bayer Polycarbonate Seat: 2 Sets
- \* Paddles: 2 Sets
- \* Balance Bar with Floats: 1 Set
- \* Black Aluminium Alloy Edge: 1 Set 
   \* Clear Kayak Skeg: 1 Set

**Polycarbonate (PC):** Imported from Bayer, Germany. It's durable and lightweight.