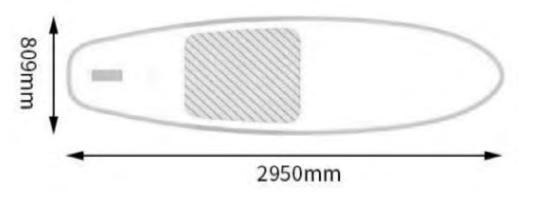

#### **DreamBoard SUP02**

#### **Basic Parameters**

| Size: L2950 * W809 * H195mm | Thickness of PC: 6mm |
|-----------------------------|----------------------|
| Capacity : 1-2 People       | Max Loading: 200Kg   |
| N.W. Weight: 21Kg           | Warranty: 1 Year     |