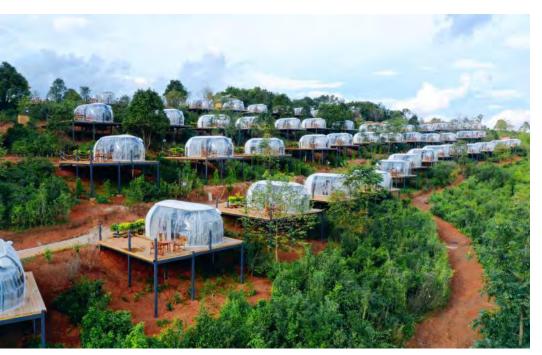

# **Stargate Series Polycarbonate Domes**

#### **Basic Parameters**

Size: φ3.5\*H2.7M

Area: 9.6<sup>m<sup>2</sup></sup>

| Propasal Application: Restaurant / Coofee Shop | Main Material: PC + Alu. |
|------------------------------------------------|--------------------------|
| Platform size: $\varphi 4.5M$                  | Service Life: >25 Years  |
| Type of Door: Sliding Door                     |                          |
| Color of Alu. Frame: Black                     |                          |
| <b>Basic Configurations</b>                    |                          |
| 100% UV Resistance Polycarbonate Dome: 1 Set   |                          |
| 6063-T5 Aluminum Alloy Frame: 1 Set            |                          |
| 6063-T5 Aluminum Alloy Base: 1 Set             |                          |
| Sliding Door: 1 Set                            |                          |
| High Efficiency Exhaust Fan: 1 Set             |                          |
| SMD5050 RGB LED Lighting: 1 Set                |                          |
| SMD2835 Warm White Base LED Lighting: 1 Set    |                          |

Polycarbonate (PC): Imported from Bayer, Germany. With double-sided 100µ UV coating, 100% UV resistance.