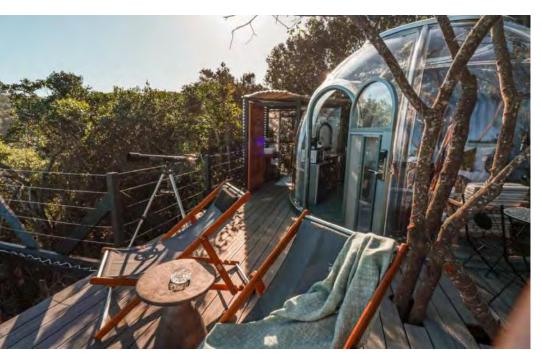

ical Lock: 1 Set | Alu. Window: 2 Sets      |
| Top Alu. Alloy Connecting Ring: 1 Set | Installation Kits: 1 Set |

#### **Optional Configurations**

| * Curtain System - Manual or electric | version optional |
|---------------------------------------|------------------|
|---------------------------------------|------------------|

| * RGB LED Lighting             | * Base LED Lighting           |
|--------------------------------|-------------------------------|
| * Exhaust Fan                  | * Window Screen for the Door  |
| * Window Screen for the Window | * Electronic Lock             |
| * D2.1M Bathroom Dome          | * Infrared Resistance PC Body |

Polycarbonate (PC): Imported from Bayer, Germany. With double-sided 100µ UV coating, 100% UV resistance.



#### Dreamdomes 4.0A







#### **Basic Parameters**



| Size: φ3.96M*H2.92M                        | Area: 11.5m <sup>2</sup> |
|--------------------------------------------|--------------------------|
| Propasal Application: Camping / Restaurant | N.W.: 280Kg              |
| Main Material: PC + Alu.                   | Service Life: >25 Years  |
| <b>Basic Configurations</b>                |                          |
| Main PC Dome: 1 Set                        | Alu. Alloy Base: 1 Set   |
| Alu. Door with Mechanical Lock: 1 Set      | Alu. Window: 2 Sets      |
| Top Alu. Alloy Connecting Ring: 1 Set      | Installation Kits: 1 Set |

#### **Optional Configurations**

| * Curtain System - Manual or electric version optional |                               |
|----------------------------------------------