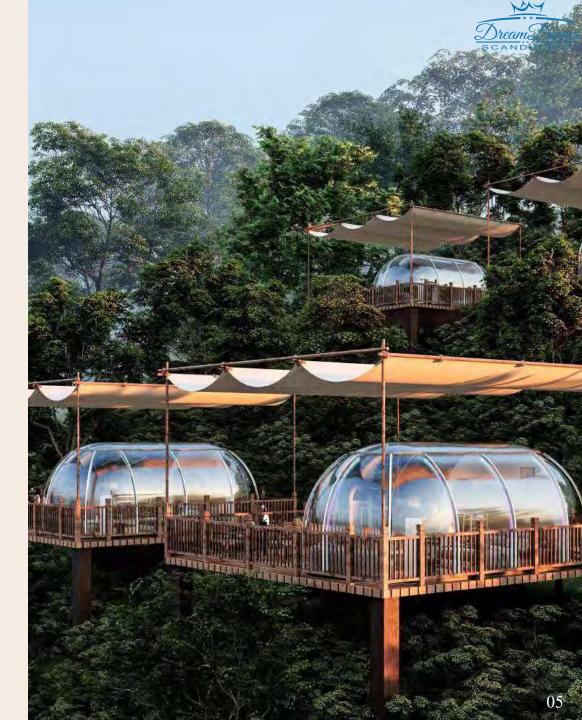

At the same time, the product adopts modular assembly design, the installation and disassembly process is simple and fast, and the on-site assembly cost is low.

Dreamdomes series products have a variety of specifications such as diameters of 2.1M, 3.5M, 4M, 4.5M, 10M, lengths of 5.0M, 6.5M, 7.0M, 8.5M, and products of different specifications can be spliced and combined with each other. The product is highly flexible and can meet the application needs of multiple scenarios.

#### Dreamdomes 4.5 + 3.5 + 2.1

#### **Basic Parameters**

| Size: $\phi$ 4.50*H3.2M+ $\phi$ 3.48*H2.7M+ $\phi$ 2.1*H2.5 | 57M Area: $15.6 + 9.2 + 3.1 \text{ m}^2$ |
|-------------------------------------------------------------|------------------------------------------|
| Propasal Application: Camping / Glamping                    | N.W.: 350 + 220 + 150Kg                  |
| Main Material: PC + Alu.                                    | Service Life: >25 Years                  |
| <b>Basic Configurations</b>                                 |                                          |
| Main PC Dome: 3 Sets                                        | Alu. Alloy Base: 3 Sets                  |
| Alu. Door with Mechanical Lock: 1 Set                       | Alu. Window: 4 Sets                      |
| Top Alu. Alloy Connecting Ring: 3 Sets                      | Installation Kits: 1 Set                 |
| Connecting Part with Alu. Door: 2 Sets                      |                                          |
|                                                             |                                          |