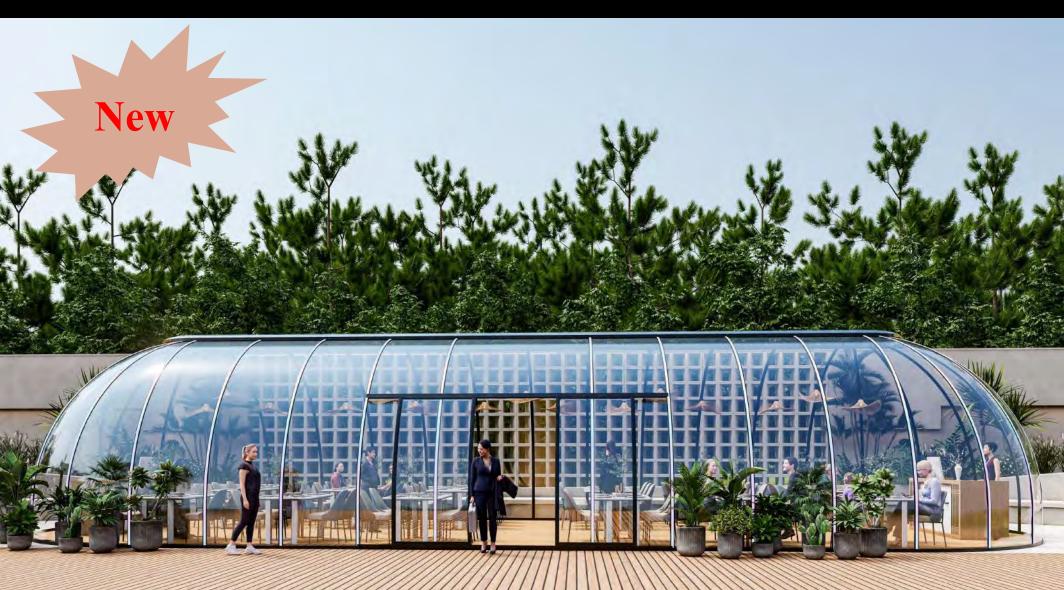

## **Stargate-L Series Polycarbonate Domes**

#### Dreamdomes L18

\* Size can be customized!

| Size: L18000*W6000*H3500mm                     | Area: 100m <sup>2</sup>  |
|------------------------------------------------|--------------------------|
| Propasal Application: Restaurant / Coofee Shop | Main Material: PC + Alu. |
| Platform size: L20000*W7500mm                  | Service Life: >25 Years  |
| Type of Door: Sliding Door                     |                          |
| Color of Alu. Frame: Black                     |                          |
| <b>Basic Configurations</b>                    |                          |
| 100% UV Resistance Polycarbonate Dome: 1 Set   |                          |
| 6063-T5 Aluminum Alloy Frame: 1 Set            |                          |
| 6063-T5 Aluminum Alloy Base: 1 Set             |                          |
| Sliding Door: 1 Set                            |                          |
| High Efficiency Exhaust Fan: 1 Set             |                          |