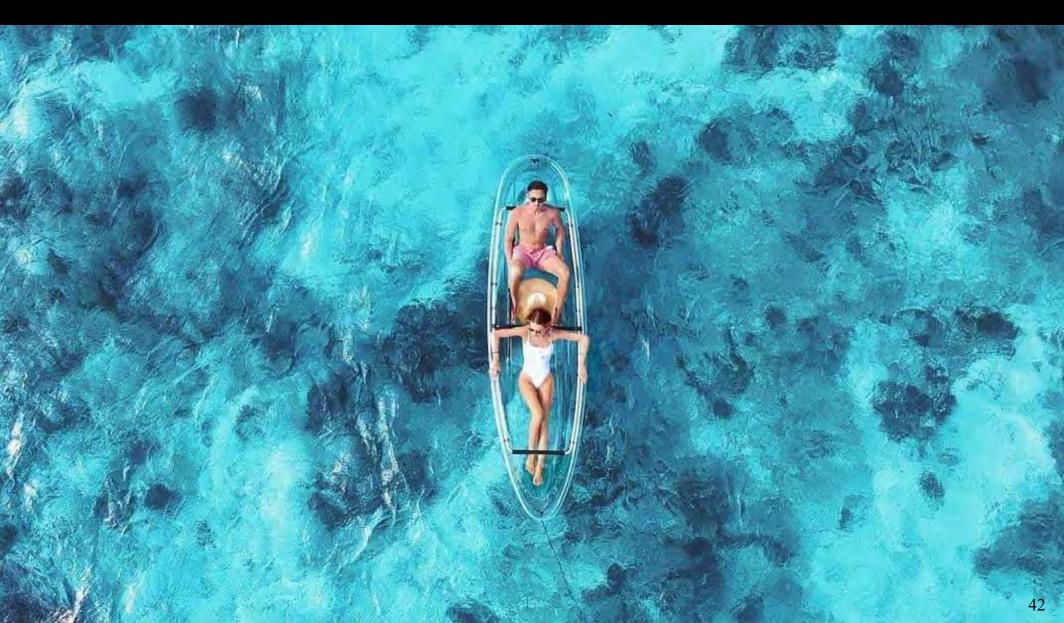

# DreamKajak Series Polycarbonate Kayak

#### DreamKajak K02

#### **Basic Parameters**

| Size:L2706 * W833 * H336mm | Thickness of PC: 6mm |
|----------------------------|----------------------|
| Capacity : 1 Person        | Max Loading: 120Kg   |
| N.W. Weight: 24Kg          | Warranty: 1 Year     |

#### **Basic Configurations**

- \* Imported Bayer Polycarbonate Hull: 1 Set
- \* Airbag: 1 Piece
- \* Clear Bayer Polycarbonate Seat: 1 Set
- \* Paddles: 1 Set

\* Side Airbag Balancing Device: 1 Set - 2 Pieces