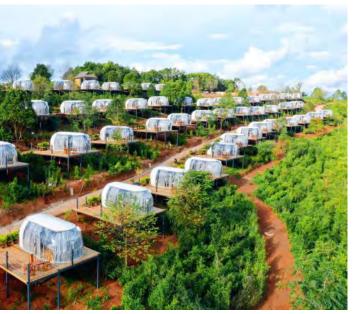

amBoard SUP03**

#### **Basic Parameters**







| Size: L2950 * W809 * H195mm | Thickness of PC: 6mm |
|-----------------------------|----------------------|
| Capacity : 1-2 People       | Max Loading: 200Kg   |
| N.W. Weight: 21Kg           | Warranty: 1 Year     |

#### **Basic Configurations**

- \* Imported Bayer Polycarbonate SUP Board: 1 Set
- \* Paddle: 1 Set 163-215cm (Alu. Alloy with high-strength plastic)
- \* Anti-Slip Pad: 1 Set ( Black / White)
- \* Foot Soiral Leash: 1 Set
- \* Rudder: 1 Set

\* Logo: Customized

**Polycarbonate (PC):** Imported from Bayer, Germany. It's durable and lightweight.

**Rubber Ring:** The all-round solid rubber protection ensures on increased longevity of the SUP Board.



### **Product Applications** +++





### **Product Applications** +++













### **Customized Products and Projects** +++

















### **Distributed by Dream Domes U.S.**



### Aurora Smart Technologies, LLC

W. Gerard Poole, Ph.D. CEO/Founder

Diana Alger-Poole

202-531-0870 info@Dreamdomes.US