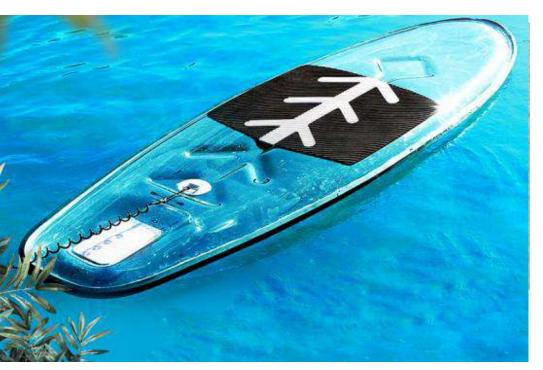

#### **DreamBoard SUP02**

#### **Basic Parameters**

| Size: L2950 * W809 * H195mm | Thickness of PC: 6mm |
|-----------------------------|----------------------|
| Capacity : 1-2 People       | Max Loading: 200Kg   |
| N.W. Weight: 21Kg           | Warranty: 1 Year     |

#### **Basic Configurations**

- \* Imported Bayer Polycarbonate SUP Board: 1 Set
- \* Paddle: 1 Set 163-215cm (Alu. Alloy with high-strength plastic)
- \* Anti-Slip Pad: 1 Set (Black / White)
- \* Foot Soiral Leash: 1 Set
- \* Rudder: 1 Set