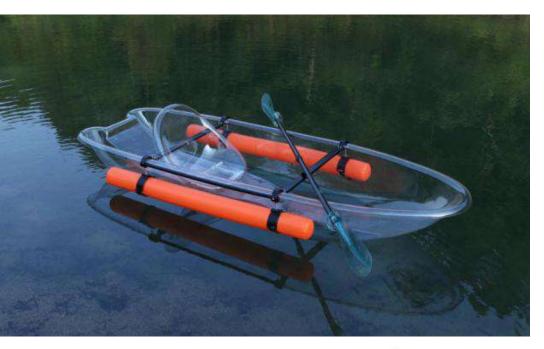

#### **Basic Parameters**

| Size: L3392 * W938 * H382mm | Thickness of PC: 6mm |
|-----------------------------|----------------------|
| Capacity : 2 People         | Max Loading: 220Kg   |
| N.W. Weight: 31Kg           | Warranty: 1 Year     |

#### **Basic Configurations**

- \* Imported Bayer Polycarbonate Hull: 1 Set
- \* Airbag: 2 Pieces
- \* Clear Bayer Polycarbonate Seat: 2 Sets
- \* Paddles: 2 Sets

\* Side Airbag Balancing Device: 1 Set - 2 Pieces

**Polycarbonate (PC):** Imported from Bayer, Germany. It's durable and lightweight.