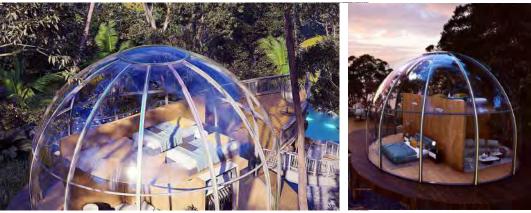

cal Lock: 1 Set      | Alu. Window: 3 Sets      |
| Top Alu. Alloy Connecting Ring: 1 Set      | Installation Kits: 1 Set |

#### **Optional Configurations**

| * Curtain System - Manual or electric version op | otional                       |
|--------------------------------------------------|-------------------------------|
| * RGB LED Lighting                               | * Base LED Lighting           |
| * Exhaust Fan                                    | * Window Screen for the Door  |
| * Window Screen for the Window                   | * Electronic Lock             |
| * D2.1M Bathroom Dome / Built-in Bathroom        | * Infrared Resistance PC Body |

Polycarbonate (PC): Imported from Bayer, Germany. With double-sided 100µ UV coating, 100% UV resistance.

#### Dreamdomes 8.1A





#### **Basic Parameters**



| Size: φ8.14M*H5.5M                         | Area: 50m <sup>2</sup>  |
|--------------------------------------------|-------------------------|
| Propasal Application: Camping / Restaurant | N.W.: 880Kg             |
| Main Material: PC + Alu.                   | Service Life: >25 Years |
| <b>Basic Configurations</b>                |                         |
| Main PC Dome: 1 Set                        | Alu. Alloy Base: 1 Set  |
| Alu. Door with Mechanical Lock: 1 Set      | Alu. Window: 4 Sets     |

Installation Kits: 1 Set

#### **Optional Configurations**

Top Alu. Alloy Connecting Ring: 1 Set

| * Curtain System - Manual or electric version op | otional                       |
|--------------------------------------------------|---------------------