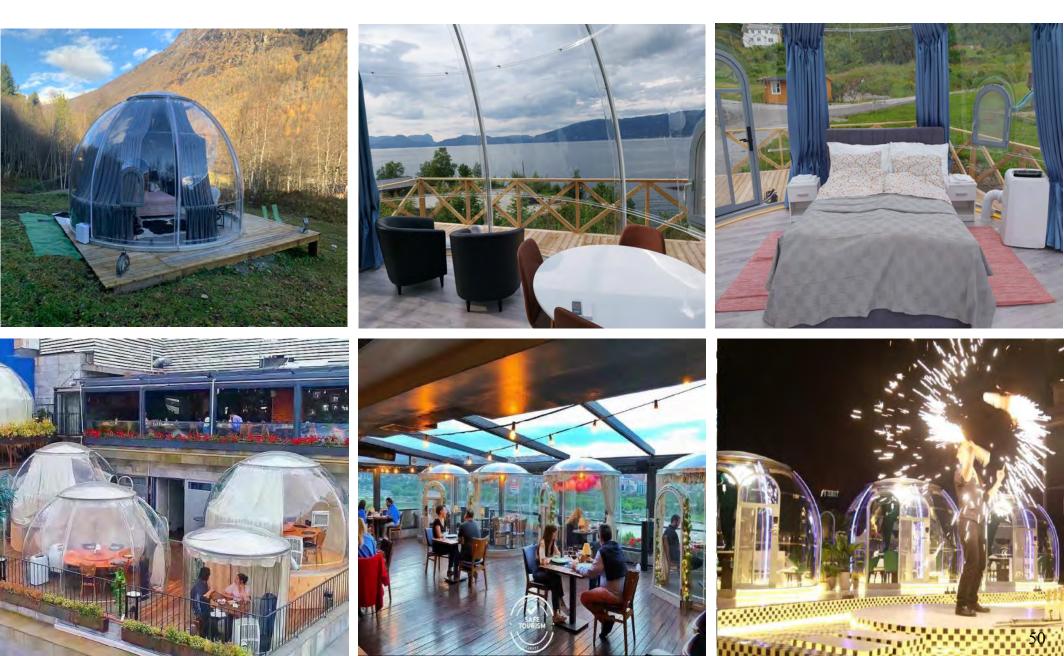

ongevity of the SUP Board.

#### **DreamBoard SUP03**

#### **Basic Parameters**







| Size: L2950 * W809 * H195mm | Thickness of PC: 6mm |
|-----------------------------|----------------------|
| Capacity : 1-2 People       | Max Loading: 200Kg   |
| N.W. Weight: 21Kg           | Warranty: 1 Year     |

#### **Basic Configurations**

- \* Imported Bayer Polycarbonate SUP Board: 1 Set
- \* Paddle: 1 Set 163-215cm (Alu. Alloy with high-strength plastic)
- \* Anti-Slip Pad: 1 Set ( Black / White)
- \* Foot Soiral Leash: 1 Set
- \* Rudder: 1 Set

\* Logo: Customized

**Polycarbonate (PC):** Imported from Bayer, Germany. It's durable and lightweight.

**Rubber Ring:** The all-round solid rubber protection ensures on increased longevity of the SUP Board.



### **Product Applications** +++





### **Product Applications** +++













### **Customized Products and Projects** +++

















### **Distributed by Dream Domes U.S.**



### Aurora Smart Technologies, LLC

W. Gerard Poole, Ph.D. CEO/Founder

Diana Alger-Poole

202-531-0870 info@Dreamdomes.US