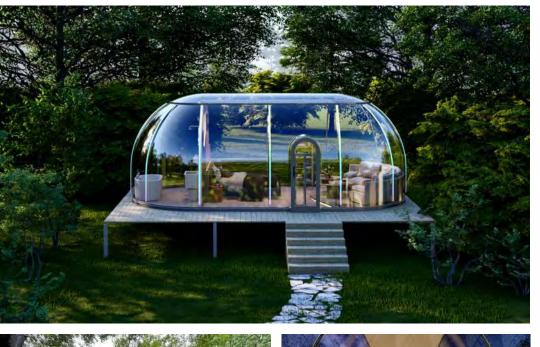

#### Dreamdomes 3.0A

#### **Basic Parameters**

| Size: φ3.0M*H2.55M                         | Area: 7.45 m <sup>2</sup> |
|--------------------------------------------|---------------------------|
| Propasal Application: Camping / Restaurant | N.W.: 200Kg               |
| Main Material: PC + Alu.                   | Service Life: >25 Years   |
| <b>Basic Configurations</b>                |                           |
| Main PC Dome: 1 Set                        | Alu. Alloy Base: 1 Set    |
| Alu. Door with Mechanical Lock: 1 Set      | Alu. Window: 2 Sets       |
| Top Alu. Alloy Connecting Ring: 1 Set      | Installation Kits: 1 Set  |

#### **Optional Configurations**

| * Curtain System - Manual or electric version optional |                               |
|--------------------------------------------------------|-------------------------------|
| * RGB LED Lighting                                     | * Base LED Lighting           |
| * Exhaust Fan                                          | * Window Screen for the Door  |
| * Window Screen for the Window                         | * Electronic Lock             |
| * D2.1M Bathroom Dome                                  | * Infrared Resistance PC Body |