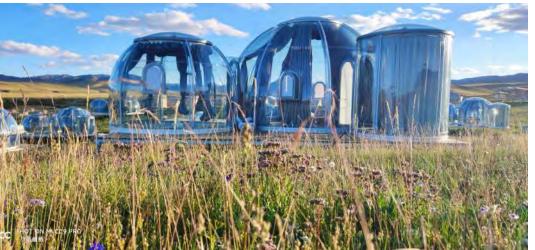

#### **Dreamdomes** 4.5 + 2.1

# <image>

#### **Basic Parameters**

| Size: φ5.37M*H3.5M +φ2.1M*H2.57M                              | Area: $15,6m^2 + 3.1m^2$                       |
|---------------------------------------------------------------|------------------------------------------------|
| Propasal Application: Camping / Glamping                      | N.W.: 350 + 150Kg                              |
| Main Material: PC + Alu.                                      | Service Life: >25 Years                        |
| <b>Basic Configurations</b>                                   |                                                |
|                                                               |                                                |
| Main PC Dome: 2 Sets                                          | Alu. Alloy Base: 2 Sets                        |
| Main PC Dome: 2 Sets<br>Alu. Door with Mechanical Lock: 1 Set | Alu. Alloy Base: 2 Sets<br>Alu. Window: 2 Sets |
|                                                               |                                                |