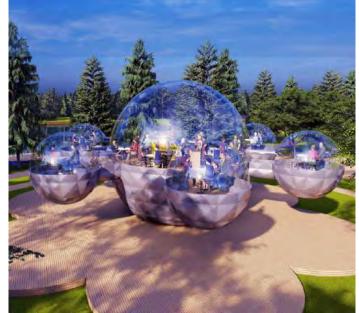

09 * H195mm | Thickness of PC: 6mm |
|-----------------------------|----------------------|
| Capacity : 1-2 People       | Max Loading: 200Kg   |
| N.W. Weight: 21Kg           | Warranty: 1 Year     |

#### **Basic Configurations**

- \* Imported Bayer Polycarbonate SUP Board: 1 Set
- \* Paddle: 1 Set 163-215cm (Alu. Alloy with high-strength plastic)
- \* Anti-Slip Pad: 1 Set ( Black / White)
- \* Foot Soiral Leash: 1 Set
- \* Rudder: 1 Set

\* Logo: Customized

**Polycarbonate (PC):** Imported from Bayer, Germany. It's durable and lightweight.

**Rubber Ring:** The all-round solid rubber protection ensures on increased longevity of the SUP Board.



### **Product Applications** +++





### **Product Applications** +++













### **Customized Products and Projects** +++

















### **Distributed by Dream Domes U.S.**



### Aurora Smart Technologies, LLC

W. Gerard Poole, Ph.D. CEO/Founder

Diana Alger-Poole

202-531-0870 info@Dreamdomes.US