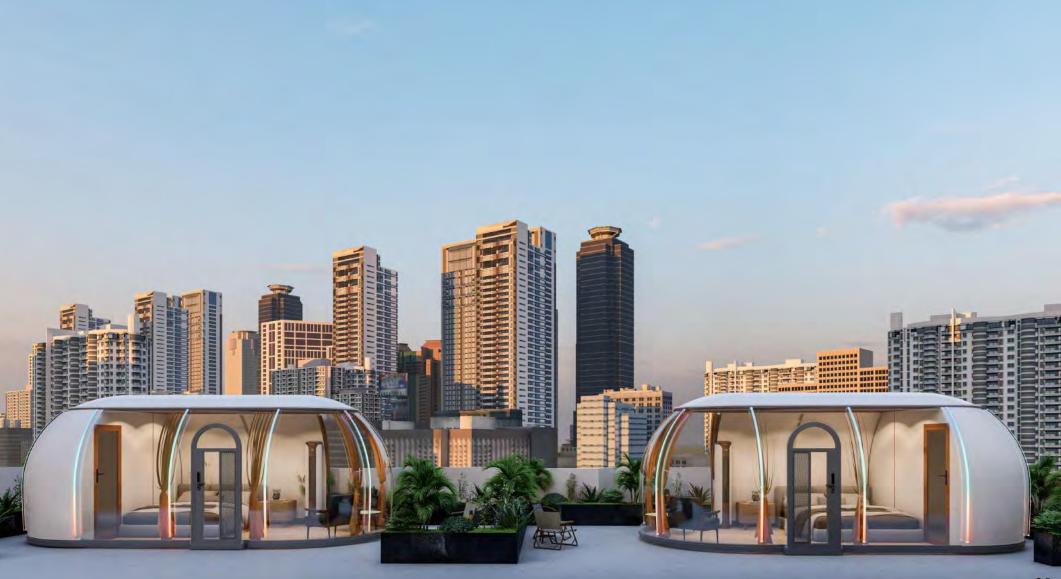

# **Stargate Series Polycarbonate Domes**

#### **Basic Parameters**

Size: φ3.5\*H2.7M

Area: 9.6<sup>m<sup>2</sup></sup>

| Propasal Application: Restaurant / Coofee Shop | Main Material: PC + Alu. |
|------------------------------------------------|--------------------------|
| Platform size: $\varphi 4.5M$                  | Service Life: >25 Years  |
| Type of Door: Sliding Door                     |                          |
| Color of Alu. Frame: Black                     |                          |
| <b>Basic Configurations</b>                    |                          |
| 100% UV Resistance Polycarbonate Dome: 1 Set   |                          |
| 6063-T5 Aluminum Alloy Frame: 1 Set            |                          |
| 6063-T5 Aluminum Alloy Base: 1 Set             |                          |
| Sliding Door: 1 Set                            |                          |
| High Efficiency Exhaust Fan: 1 Set             |                          |
| SMD5050 RGB LED Lighting: 1 Set                |                          |
| SMD2835 Warm White Base LED Lighting: 1 Set    |                          |