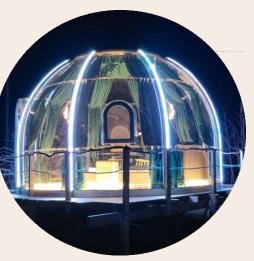

#### **Dreamdomes** 4.5 + 2.1

# <image>

#### **Basic Parameters**

| Size: φ5.37M*H3.5M +φ2.1M*H2.57M                              | Area: $15,6m^2 + 3.1m^2$                       |
|---------------------------------------------------------------|------------------------------------------------|
| Propasal Application: Camping / Glamping                      | N.W.: 350 + 150Kg                              |
| Main Material: PC + Alu.                                      | Service Life: >25 Years                        |
| <b>Basic Configurations</b>                                   |                                                |
|                                                               |                                                |
| Main PC Dome: 2 Sets                                          | Alu. Alloy Base: 2 Sets                        |
| Main PC Dome: 2 Sets<br>Alu. Door with Mechanical Lock: 1 Set | Alu. Alloy Base: 2 Sets<br>Alu. Window: 2 Sets |
|                                                               |                                                |