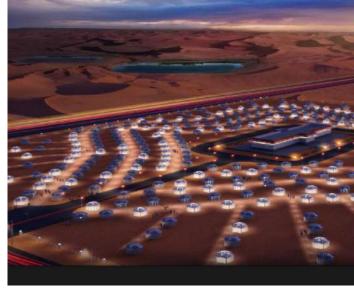

0 * W809 * H195mm | Thickness of PC: 6mm |
|-----------------------------|----------------------|
| Capacity : 1-2 People       | Max Loading: 200Kg   |
| N.W. Weight: 21Kg           | Warranty: 1 Year     |

#### **Basic Configurations**

- \* Imported Bayer Polycarbonate SUP Board: 1 Set
- \* Paddle: 1 Set 163-215cm (Alu. Alloy with high-strength plastic)
- \* Anti-Slip Pad: 1 Set ( Black / White)
- \* Foot Soiral Leash: 1 Set
- \* Rudder: 1 Set

\* Logo: Customized

**Polycarbonate (PC):** Imported from Bayer, Germany. It's durable and lightweight.

**Rubber Ring:** The all-round solid rubber protection ensures on increased longevity of the SUP Board.



### **Product Applications** +++





### **Product Applications** +++













### **Customized Products and Projects** +++

















### **Distributed by Dream Domes U.S.**



### Aurora Smart Technologies, LLC

W. Gerard Poole, Ph.D. CEO/Founder

Diana Alger-Poole

202-531-0870 info@Dreamdomes.US