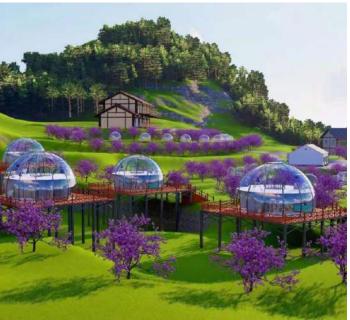

W809 * H195mm | Thickness of PC: 6mm |
|-----------------------------|----------------------|
| Capacity : 1-2 People       | Max Loading: 200Kg   |
| N.W. Weight: 21Kg           | Warranty: 1 Year     |

#### **Basic Configurations**

- \* Imported Bayer Polycarbonate SUP Board: 1 Set
- \* Paddle: 1 Set 163-215cm (Alu. Alloy with high-strength plastic)
- \* Anti-Slip Pad: 1 Set ( Black / White)
- \* Foot Soiral Leash: 1 Set
- \* Rudder: 1 Set

\* Logo: Customized

**Polycarbonate (PC):** Imported from Bayer, Germany. It's durable and lightweight.

**Rubber Ring:** The all-round solid rubber protection ensures on increased longevity of the SUP Board.



### **Product Applications** +++





### **Product Applications** +++













### **Customized Products and Projects** +++

















### **Distributed by Dream Domes U.S.**



### Aurora Smart Technologies, LLC

W. Gerard Poole, Ph.D. CEO/Founder

Diana Alger-Poole

202-531-0870 info@Dreamdomes.US