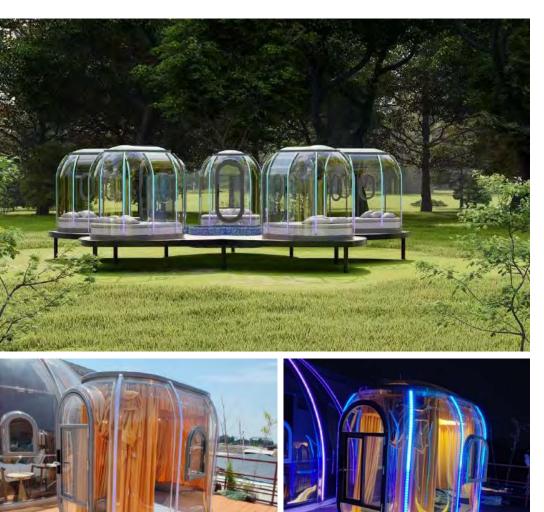

ic Parameters**



#### **Basic Configurations**

| Main PC Dome: 1 Set                   | Alu. Alloy Base: 1 Set   |
|---------------------------------------|--------------------------|
| Alu. Door with Mechanical Lock: 1 Set | Alu. Window: 3 Sets      |
| Top Alu. Alloy Connecting Ring: 1 Set | Installation Kits: 1 Set |

#### **Optional Configurations**

| * Manual Curtain System      | * RGB LED Lighting             |
|------------------------------|--------------------------------|
| * Base LED Lighting          | * Exhaust Fan                  |
| * Window Screen for the Door | * Window Screen for the Window |
| * Electronic Lock            |                                |

Polycarbonate (PC): Imported from Bayer, Germany. With double-sided 100µ UV coating, 100% UV resistance.





#### **Basic Parameters**



#### **Basic Configurations**

| Main PC Dome: 1 Set                   | Alu. Alloy Base: 1 Set     |
|---------------------------------------|----------------------------|
| Alu. Door with Electronic Lock: 1 Set | Alu. Window: 2 Sets        |
| Top Alu. Alloy Connecting Ring: 1 Set | Installation Kits: 1 Set   |
| Manual Curtain System: 1 Set          | RGB LED Lighting: 1 Set    |
| Screen Window for the Door: 1 Set     | Top Sliding Window: 1 Set  |
| Screen Window for the Window: 2 Sets  | Top LED Downlight: 1 Piece |
| Exhaust Fan: 1 Set                    | Mattress: 1 Set            |
| Installation Kits: 1 Set              |                            |

Polycarbonate (PC): Imported from Bayer, Germany. With double-sided 100µ UV coating, 100% UV resis