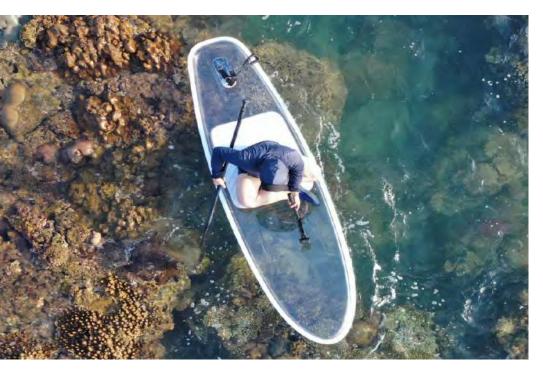

rd**



#### **DreamBoard SUP01**

#### **Basic Parameters**







| Size: L3122 * W834 * H210mm | Thickness of PC: 6mm |
|-----------------------------|----------------------|
| Capacity : 1-2 People       | Max Loading: 220Kg   |
| N.W. Weight: 23Kg           | Warranty: 1 Year     |

#### **Basic Configurations**

- \* Imported Bayer Polycarbonate SUP Board: 1 Set
- \* Paddle: 1 Set 163-215cm (Alu. Alloy with high-strength plastic)
- \* Anti-Slip Pad: 1 Set ( Black / White)
- \* Foot Soiral Leash: 1 Set
- \* Rudder: 1 Set

\* Logo: Customized

**Polycarbonate (PC):** Imported from Bayer, Germany. It's durable and lightweight.

**Rubber Ring:** The all-round solid rubber protection ensures on increased longevity of the SUP Board.

#### **DreamBoard SUP02**

#### **Basic Parameters**







| Size: L2950 * W809 * H195mm | Thickness of PC: 6mm |
|-----------------------------|----------------------|
| Capacity : 1-2 People       | Max Loading: 200Kg   |
| N.W. Weight: 21Kg           | Warranty: 1 Year     |

#### **Basic Configurations**

- \* Imported Bayer Polycarbonate SUP Board: 1 Set
- \* Paddle: 1 Set 163-215cm (Alu. Alloy with high-strength plastic)
- \* Anti-Slip Pad: 1 Set (Black / White)
- \* Foot Soiral Leash: 1 Set
- \* Rudder: 1 Set

\* Logo: Customized

**Polycarbonate (PC):** Imported from Bayer, Germany. It's durable and lightweight.

**Rubber Ring:** The all-round solid rubber protection ensures on increased longevity of the SUP Board.

#### **DreamBoard SUP03**

#### **Basic Parameters**







| Size: L2950 * W809 * H195mm | Thickness of PC: 6mm |
|-----