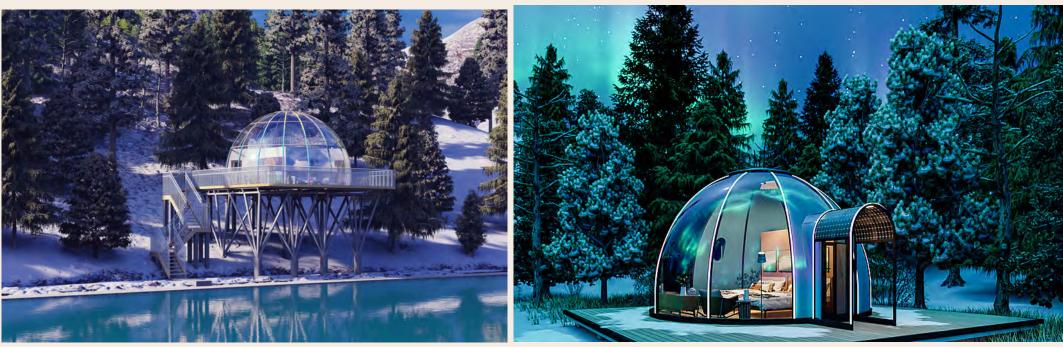

#### **Dreamdomes** 4.5 + 2.1

# <image>

#### **Basic Parameters**

| Size: φ5.37M*H3.5M +φ2.1M*H2.57M                              | Area: $15,6m^2 + 3.1m^2$                       |
|---------------------------------------------------------------|------------------------------------------------|
| Propasal Application: Camping / Glamping                      | N.W.: 350 + 150Kg                              |
| Main Material: PC + Alu.                                      | Service Life: >25 Years                        |
| <b>Basic Configurations</b>                                   |                                                |
|                                                               |                                                |
| Main PC Dome: 2 Sets                                          | Alu. Alloy Base: 2 Sets                        |
| Main PC Dome: 2 Sets<br>Alu. Door with Mechanical Lock: 1 Set | Alu. Alloy Base: 2 Sets<br>Alu. Window: 2 Sets |
|                                                               |                                                |