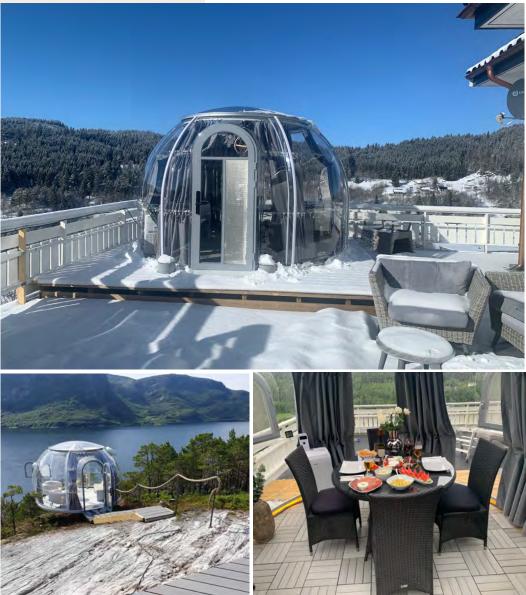

#### Dreamdomes 4.5 + 3.5 + 2.1

#### **Basic Parameters**

| Size: $\phi$ 4.50*H3.2M+ $\phi$ 3.48*H2.7M+ $\phi$ 2.1*H2.5 | 57M Area: $15.6 + 9.2 + 3.1 \text{ m}^2$ |
|-------------------------------------------------------------|------------------------------------------|
| Propasal Application: Camping / Glamping                    | N.W.: 350 + 220 + 150Kg                  |
| Main Material: PC + Alu.                                    | Service Life: >25 Years                  |
| <b>Basic Configurations</b>                                 |                                          |
| Main PC Dome: 3 Sets                                        | Alu. Alloy Base: 3 Sets                  |
| Alu. Door with Mechanical Lock: 1 Set                       | Alu. Window: 4 Sets                      |
| Top Alu. Alloy Connecting Ring: 3 Sets                      | Installation Kits: 1 Set                 |
| Connecting Part with Alu. Door: 2 Sets                      |                                          |
|                                                             |                                          |