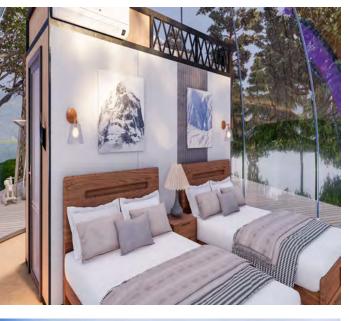

#### **Dreamdomes** 4.5 + 2.1

# <image>

#### **Basic Parameters**

| Size: φ5.37M*H3.5M +φ2.1M*H2.57M                              | Area: $15,6m^2 + 3.1m^2$                       |
|---------------------------------------------------------------|------------------------------------------------|
| Propasal Application: Camping / Glamping                      | N.W.: 350 + 150Kg                              |
| Main Material: PC + Alu.                                      | Service Life: >25 Years                        |
| <b>Basic Configurations</b>                                   |                                                |
|                                                               |                                                |
| Main PC Dome: 2 Sets                                          | Alu. Alloy Base: 2 Sets                        |
| Main PC Dome: 2 Sets<br>Alu. Door with Mechanical Lock: 1 Set | Alu. Alloy Base: 2 Sets<br>Alu. Window: 2 Sets |
|                                                               |                                                |