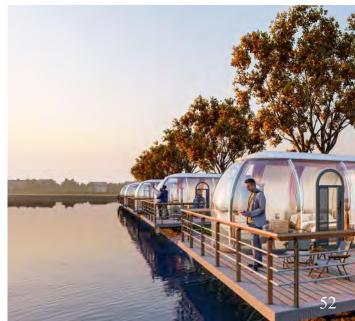

* H195mm | Thickness of PC: 6mm |
|-----------------------------|----------------------|
| Capacity : 1-2 People       | Max Loading: 200Kg   |
| N.W. Weight: 21Kg           | Warranty: 1 Year     |

#### **Basic Configurations**

- \* Imported Bayer Polycarbonate SUP Board: 1 Set
- \* Paddle: 1 Set 163-215cm (Alu. Alloy with high-strength plastic)
- \* Anti-Slip Pad: 1 Set ( Black / White)
- \* Foot Soiral Leash: 1 Set
- \* Rudder: 1 Set

\* Logo: Customized

**Polycarbonate (PC):** Imported from Bayer, Germany. It's durable and lightweight.

**Rubber Ring:** The all-round solid rubber protection ensures on increased longevity of the SUP Board.



### **Product Applications** +++





### **Product Applications** +++













### **Customized Products and Projects** +++

















### **Distributed by Dream Domes U.S.**



### Aurora Smart Technologies, LLC

W. Gerard Poole, Ph.D. CEO/Founder

Diana Alger-Poole

202-531-0870 info@Dreamdomes.US