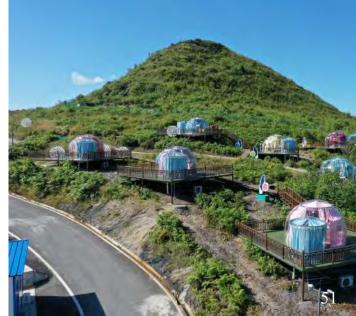

P03**

#### **Basic Parameters**







| Size: L2950 * W809 * H195mm | Thickness of PC: 6mm |
|-----------------------------|----------------------|
| Capacity : 1-2 People       | Max Loading: 200Kg   |
| N.W. Weight: 21Kg           | Warranty: 1 Year     |

#### **Basic Configurations**

- \* Imported Bayer Polycarbonate SUP Board: 1 Set
- \* Paddle: 1 Set 163-215cm (Alu. Alloy with high-strength plastic)
- \* Anti-Slip Pad: 1 Set ( Black / White)
- \* Foot Soiral Leash: 1 Set
- \* Rudder: 1 Set

\* Logo: Customized

**Polycarbonate (PC):** Imported from Bayer, Germany. It's durable and lightweight.

**Rubber Ring:** The all-round solid rubber protection ensures on increased longevity of the SUP Board.



### **Product Applications** +++





### **Product Applications** +++













### **Customized Products and Projects** +++

















### **Distributed by Dream Domes U.S.**



### Aurora Smart Technologies, LLC

W. Gerard Poole, Ph.D. CEO/Founder

Diana Alger-Poole

202-531-0870 info@Dreamdomes.US