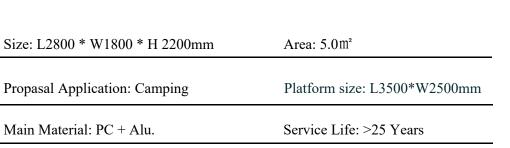

ic Configurations**

| Main PC Dome: 1 Set                   | Alu. Alloy Base: 1 Set   |
|---------------------------------------|--------------------------|
| Alu. Door with Mechanical Lock: 1 Set | Alu. Window: 3 Sets      |
| Top Alu. Alloy Connecting Ring: 1 Set | Installation Kits: 1 Set |

#### **Optional Configurations**

| * Manual Curtain System      | * RGB LED Lighting             |
|------------------------------|--------------------------------|
| * Base LED Lighting          | * Exhaust Fan                  |
| * Window Screen for the Door | * Window Screen for the Window |
| * Electronic Lock            |                                |

Polycarbonate (PC): Imported from Bayer, Germany. With double-sided 100µ UV coating, 100% UV resistance.





#### **Basic Parameters**



#### **Basic Configurations**

| Main PC Dome: 1 Set                   | Alu. Alloy Base: 1 Set     |
|---------------------------------------|----------------------------|
| Alu. Door with Electronic Lock: 1 Set | Alu. Window: 2 Sets        |
| Top Alu. Alloy Connecting Ring: 1 Set | Installation Kits: 1 Set   |
| Manual Curtain System: 1 Set          | RGB LED Lighting: 1 Set    |
| Screen Window for the Door: 1 Set     | Top Sliding Window: 1 Set  |
| Screen Window for the Window: 2 Sets  | Top LED Downlight: 1 Piece |
| Exhaust Fan: 1 Set                    | Mattress: 1 Set            |
| Installation Kits: 1 Set              |                            |

Polycarbonate (PC): Imported from Bayer, Germany. With double-sided 100µ UV coating, 100% UV resistance.





# Basic Parameter