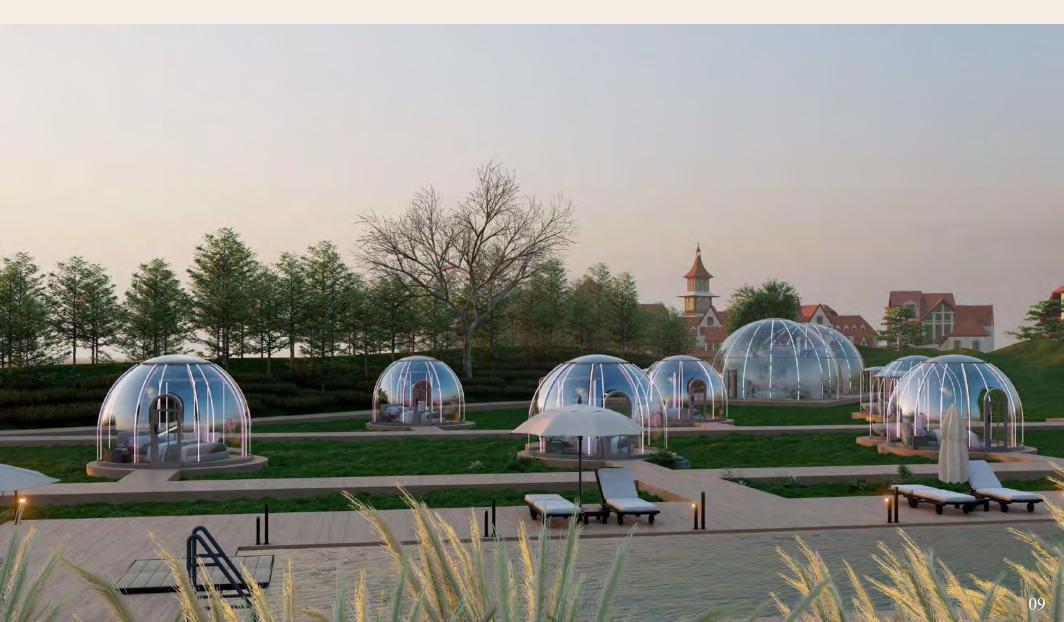

At the same time, the product adopts modular assembly design, the installation and disassembly process is simple and fast, and the on-site assembly cost is low.

Dreamdomes series products have a variety of specifications such as diameters of 2.1M, 3.5M, 4M, 4.5M, 10M, lengths of 5.0M, 6.5M, 7.0M, 8.5M, and products of different specifications can be spliced and combined with each other. The product is highly flexible and can meet the application needs of multiple scenarios.

#### **Our Advantages** +++

**Experience in Over 1000 Projects** We are the first manufacturer in China to develop Clear PC Domes. We have served more than 1,000 customers worldwide, and have rich experience in the implementation of large projects. The projects have been implemented in China: 200pcs of Five Stars Dome House in Alxa , 72 sets of 5.0+2.1M PC Domes in Chaka Salt Lake, 24 sets of 5.3+2.1M PC Domes in Aba Prefecture, 60pcs of 3.0M PC Domes in Wugong Mountain, etc.