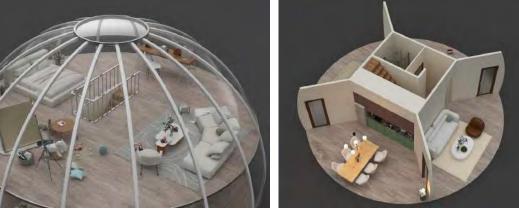

#### Perfect Detail Design

Perfect bathroom solution with an integrated SMC bathroom floor. There is no need to lay floor tiles, overall waterproof and easy construction. The outer RGB LED Strip Light adopts aluminum backplane with the overall snap splicing method, it's easy to install and maintain.

The aluminum alloy base comes with special weak current Wire trough, hidden wires, simple and beautiful.