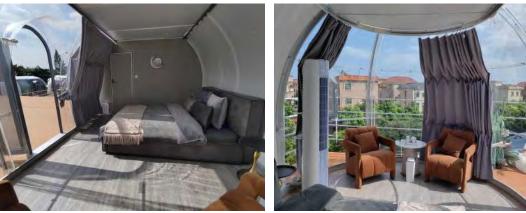

# Basic Parameters

| Size: L7100 * W4000 * H 2900mm | Area: 25 m <sup>2</sup>  |
|--------------------------------|--------------------------|
| Propasal Application: Glamping | Main Material: PC + Alu. |
| Platform size: L8500*W5000mm   | Service Life: >25 Years  |
|                                |                          |

#### **Basic Configurations**

| Infrared Resistance PC Dome: 1 Set    | Alu. Alloy Base: 1 Set   |
|---------------------------------------|--------------------------|
| Alu. Door with Mechanical Lock: 1 Set | Alu. Window: 3 Sets      |
| Top Alu. Alloy Connecting Ring: 1 Set | Installation Kits: 1 Set |

#### **Optional Configurations**

| * Manual Curtain System      | * RGB LED Lighting             |
|------------------------------|--------------------------------|
| * Base LED Lighting          | * Exhaust Fan                  |
| * Window Screen for the Door | * Window Screen for the Window |
| * Electronic Lock            |                                |

Polycarbonate (PC): Imported from Bayer, Germany. With double-sided 100µ UV coating, 100% UV resistance.