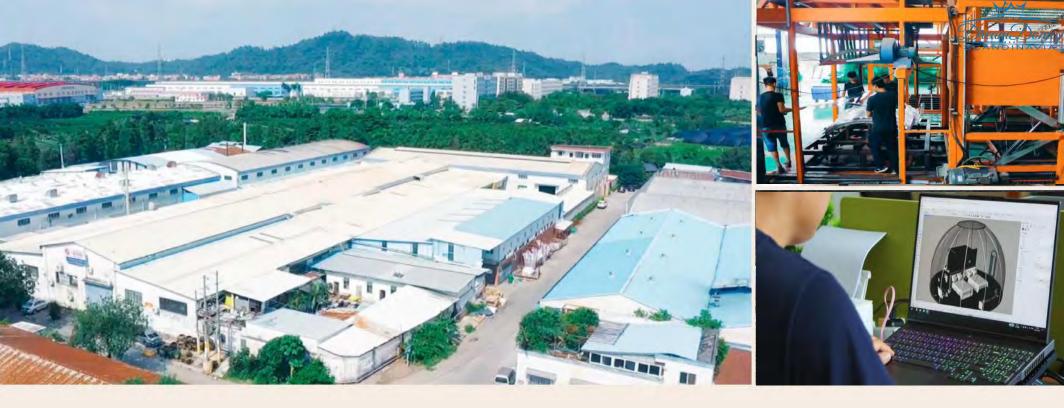

#### About US +++

**Dreamdomes** is a manufacturing and industrial company from Guangzhou city, China, specializing in the design, production and sales of transparent PC Starry-Sky Domes. We currently has a team of more than 60 people, including landscape planning, industrial design, structural design, mold design and other design and development personnel.

The factory's workshop area is about 10,000 square meters, with various advanced integrated thermoforming equipment, CNC five-axis engraving machine, Constant temperature and humidity equipment, aluminum bending and finishing and other equipment. After years of precipitation and development, the company has become a comprehensive service provider of transparent PC domes products in the global market!

We are the only factory that can produce the D10M Clear PC Domes with two floors!