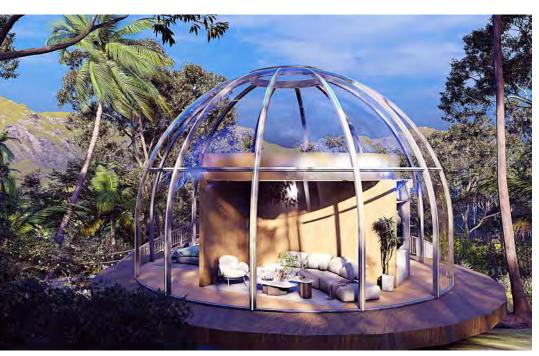

## **Product Introduction** + + +

**Dreamdomes** series is a brand-new characteristic dome house product that we have created. The product structure does not contain a metal supporting frame and has a 360-degree transparent view.

The main material of the product adopts imported polycarbonate (basic material of bullet-proof glass and explosion-proof shield) and aviation aluminum profile, which has high safety and strong protection. It can safely avoid snakes, insects, ants, and large beasts in the wild.

At the same time, the product adopts modular assembly design, the installation and disassembly process is simple and fast, and the on-site assembly cost is low.

Dreamdomes series products have a variety of specifications such as diameters of 2.1M, 3.5M, 4M, 4.5M, 10M, lengths of 5.0M, 6.5M, 7.0M, 8.5M, and products of different specifications can be spliced and combined with each other. The product is highly flexible and can meet the application needs of multiple scenarios.