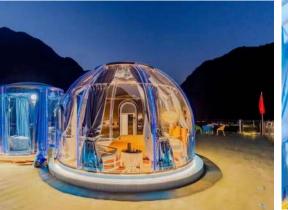

#### Perfect Detail Design

Perfect bathroom solution with an integrated SMC bathroom floor. There is no need to lay floor tiles, overall waterproof and easy construction. The outer RGB LED Strip Light adopts aluminum backplane with the overall snap splicing method, it's easy to install and maintain.

The aluminum alloy base comes with special weak current Wire trough, hidden wires, simple and beautiful.