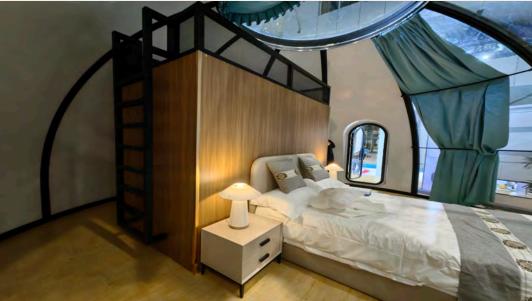

#### Perfect Detail Design

Perfect bathroom solution with an integrated SMC bathroom floor. There is no need to lay floor tiles, overall waterproof and easy construction. The outer RGB LED Strip Light adopts aluminum backplane with the overall snap splicing method, it's easy to install and maintain.

The aluminum alloy base comes with special weak current Wire trough, hidden wires, simple and beautiful.