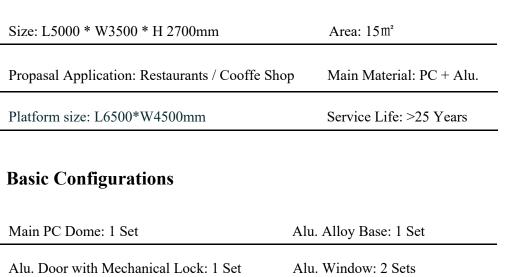

#### **Basic Parameters**

Size: φ3.5\*H2.7M

Area: 9.6<sup>m<sup>2</sup></sup>

| Propasal Application: Restaurant / Coofee Shop | Main Material: PC + Alu. |
|------------------------------------------------|--------------------------|
| Platform size: $\varphi 4.5M$                  | Service Life: >25 Years  |
| Type of Door: Sliding Door                     |                          |
| Color of Alu. Frame: Black                     |                          |
| <b>Basic Configurations</b>                    |                          |
| 100% UV Resistance Polycarbonate Dome: 1 Set   |                          |
| 6063-T5 Aluminum Alloy Frame: 1 Set            |                          |
| 6063-T5 Aluminum Alloy Base: 1 Set             |                          |
| Sliding Door: 1 Set                            |                          |
| High Efficiency Exhaust Fan: 1 Set             |                          |
| SMD5050 RGB LED Lighting: 1 Set                |                          |
| SMD2835 Warm White Base LED Lighting: 1 Set    |                          |