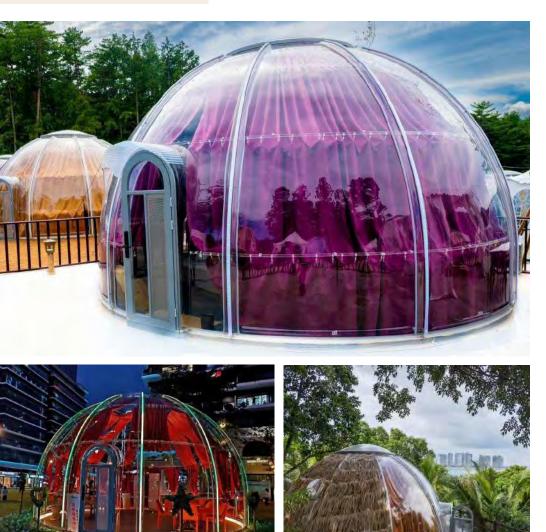

nical Lock: 1 Set      | Alu. Window: 2 Sets      |
| Top Alu. Alloy Connecting Ring: 1 Set      | Installation Kits: 1 Set |

#### **Optional Configurations**

| * Curtain System - Manual or electric version op | otional                       |
|--------------------------------------------------|-------------------------------|
| * RGB LED Lighting                               | * Base LED Lighting           |
| * Exhaust Fan                                    | * Window Screen for the Door  |
| * Window Screen for the Window                   | * Electronic Lock             |
| * D2.1M Bathroom Dome / Built-in Bathroom        | * Infrared Resistance PC Body |

Polycarbonate (PC): Imported from Bayer, Germany. With double-sided 100µ UV coating, 100% UV resistance.

#### Dreamdomes 6.2A



#### **Basic Parameters**



| Size: φ6.18M*H3.8M                         | Area: 29.2 m <sup>2</sup> |
|--------------------------------------------|---------------------------|
| Propasal Application: Camping / Restaurant | N.W.: 600Kg               |
| Main Material: PC + Alu.                   | Service Life: >25 Years   |
| <b>Basic Configurations</b>                |                           |
| Main PC Dome: 1 Set                        | Alu. Alloy Base: 1 Set    |
| Alu. Door with Mechanical Lock: 1 Set      | Alu. Window: 3 Sets       |
| Top Alu. Alloy Connecting Ring: 1 Set      | Installation Kits: 1 Set  |

#### **Optional Configurations**

| * Curtain System - Manual or electric version op | otional                       |
|------------------------------------------------