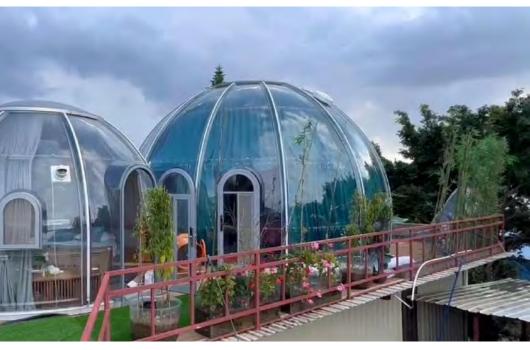

cal Lock: 1 Set      | Alu. Window: 3 Sets       |
| Top Alu. Alloy Connecting Ring: 1 Set      | Installation Kits: 1 Set  |

#### **Optional Configurations**

| * Curtain System - Manual or electric version op | otional                       |
|--------------------------------------------------|-------------------------------|
| * RGB LED Lighting                               | * Base LED Lighting           |
| * Exhaust Fan                                    | * Window Screen for the Door  |
| * Window Screen for the Window                   | * Electronic Lock             |
| * D2.1M Bathroom Dome / Built-in Bathroom        | * Infrared Resistance PC Body |

Polycarbonate (PC): Imported from Bayer, Germany. With double-sided 100µ UV coating, 100% UV resistance.

#### Dreamdomes 7.2A





#### **Basic Parameters**



| Size: φ7.15M*H4.5M                         | Area: 39.2m <sup>2</sup> |
|--------------------------------------------|--------------------------|
| Propasal Application: Camping / Restaurant | N.W.: 780Kg              |
| Main Material: PC + Alu.                   | Service Life: >25 Years  |
| <b>Basic Configurations</b>                |                          |
| Main PC Dome: 1 Set                        | Alu. Alloy Base: 1 Set   |
| Alu. Door with Mechanical Lock: 1 Set      | Alu. Window: 3 Sets      |
| Top Alu. Alloy Connecting Ring: 1 Set      | Installation Kits: 1 Set |

#### **Optional Configurations**

| * Curtain System - Manual or electric version op | otional                       |
|--------------------------------------------------|---