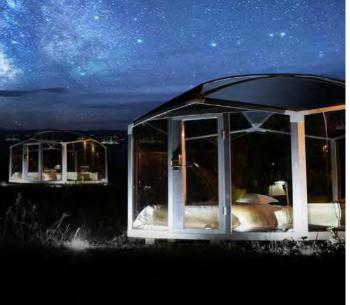

950 * W809 * H195mm | Thickness of PC: 6mm |
|-----------------------------|----------------------|
| Capacity : 1-2 People       | Max Loading: 200Kg   |
| N.W. Weight: 21Kg           | Warranty: 1 Year     |

#### **Basic Configurations**

- \* Imported Bayer Polycarbonate SUP Board: 1 Set
- \* Paddle: 1 Set 163-215cm (Alu. Alloy with high-strength plastic)
- \* Anti-Slip Pad: 1 Set ( Black / White)
- \* Foot Soiral Leash: 1 Set
- \* Rudder: 1 Set

\* Logo: Customized

**Polycarbonate (PC):** Imported from Bayer, Germany. It's durable and lightweight.

**Rubber Ring:** The all-round solid rubber protection ensures on increased longevity of the SUP Board.



### **Product Applications** +++





### **Product Applications** +++













### **Customized Products and Projects** +++

















### **Distributed by Dream Domes U.S.**



### Aurora Smart Technologies, LLC

W. Gerard Poole, Ph.D. CEO/Founder

Diana Alger-Poole

202-531-0870 info@Dreamdomes.US