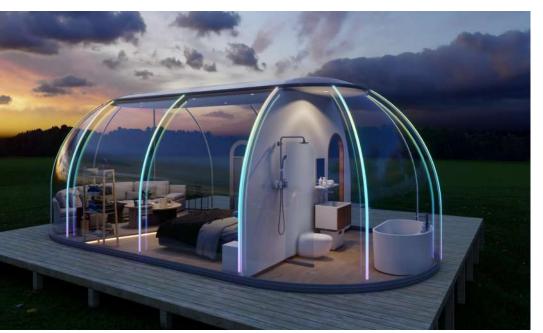

#### Dreamdomes 3.5A

#### **Basic Parameters**

| Main PC Dome: 1 Set                   | Alu. Alloy Base: 1 Set   |
|---------------------------------------|--------------------------|
| Alu. Door with Mechanical Lock: 1 Set | Alu. Window: 2 Sets      |
| Top Alu. Alloy Connecting Ring: 1 Set | Installation Kits: 1 Set |

#### **Optional Configurations**

| * Curtain System - Manual or electric | version optional |
|---------------------------------------|------------------|
|---------------------------------------|------------------|

| * RGB LED Lighting             | * Base LED Lighting           |
|--------------------------------|-------------------------------|
| * Exhaust Fan                  | * Window Screen for the Door  |
| * Window Screen for the Window | * Electronic Lock             |
| * D2.1M Bathroom Dome          | * Infrared Resistance PC Body |