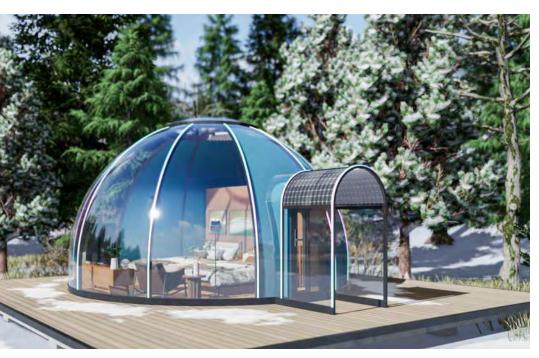

# **Starry Sky Pro Series Polycarbonate Domes**

#### Dreamdomes 6.2Pro

#### **Basic Parameters**

| Size: φ6.2.0M*H3.68M                       | Area: 28m <sup>2</sup>         |
|--------------------------------------------|--------------------------------|
| Propasal Application: Camping / Restaurant | N.W.: 750Kg                    |
| Main Material: PC + Alu.                   | Service Life: >25 Years        |
| <b>Basic Configurations</b>                |                                |
| Main Double-layer PC Dome: 1 Set           | Alu. Alloy Base: 1 Set         |
| Alu. Door with Mechanical Lock: 1 Set      | Alu. Window: 2 Sets            |
| Top Alu. Alloy Connecting Ring: 1 Set      | Waterproof Arched Porch: 1 Set |

#### **Optional Configurations**

| * Curtain System - Manual or electric version optional |                              |
|--------------------------------------------------------|------------------------------|
| * RGB LED Lighting                                     | * Base LED Lighting          |
| * Exhaust Fan                                          | * Window Screen for the Door |
| * Window Screen for the Window                         | * Electronic Lock            |
| * Built-in Bathroom with Bunk Bed                      | * Opaque PC                  |