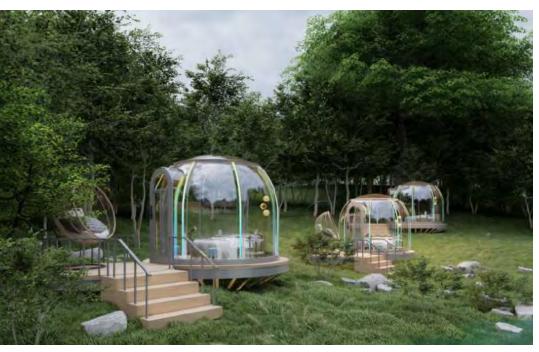

## **Product Introduction** + + +

**Dreamdomes** series is a brand-new characteristic dome house product that we have created. The product structure does not contain a metal supporting frame and has a 360-degree transparent view.

The main material of the product adopts imported polycarbonate (basic material of bullet-proof glass and explosion-proof shield) and aviation aluminum profile, which has high safety and strong protection. It can safely avoid snakes, insects, ants, and large beasts in the wild.

At the same time, the product adopts modular assembly design, the installation and disassembly process is simple and fast, and the on-site assembly cost is low.

Dreamdomes series products have a variety of specifications such as diameters of 2.1M, 3.5M, 4M, 4.5M, 10M, lengths of 5.0M, 6.5M, 7.0M, 8.5M, and products of different specifications can be spliced and combined with each other. The product is highly flexible and can meet the application needs of multiple scenarios.