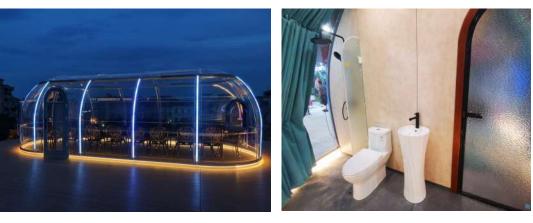

#### Perfect Detail Design

Perfect bathroom solution with an integrated SMC bathroom floor. There is no need to lay floor tiles, overall waterproof and easy construction. The outer RGB LED Strip Light adopts aluminum backplane with the overall snap splicing method, it's easy to install and maintain.

The aluminum alloy base comes with special weak current Wire trough, hidden wires, simple and beautiful.