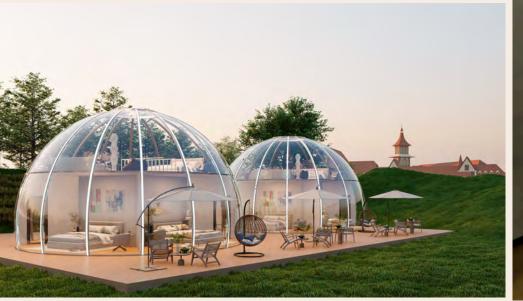

## **Product Introduction** + + +

**Dreamdomes** series is a brand-new characteristic dome house product that we have created. The product structure does not contain a metal supporting frame and has a 360-degree transparent view.

The main material of the product adopts imported polycarbonate (basic material of bullet-proof glass and explosion-proof shield) and aviation aluminum profile, which has high safety and strong protection. It can safely avoid snakes, insects, ants, and large beasts in the wild.

At the same time, the product adopts modular assembly design, the installation and disassembly process is simple and fast, and the on-site assembly cost is low.

Dreamdomes series products have a variety of specifications such as diameters of 2.1M, 3.5M, 4M, 4.5M, 10M, lengths of 5.0M, 6.5M, 7.0M, 8.5M, and products of different specifications can be spliced and combined with each other. The product is highly flexible and can meet the application needs of multiple scenarios.