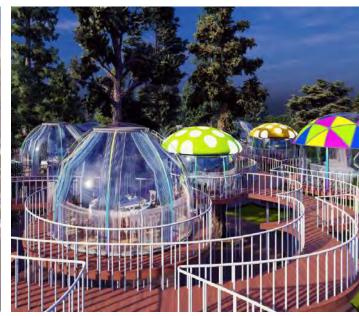

* W809 * H195mm | Thickness of PC: 6mm |
|-----------------------------|----------------------|
| Capacity : 1-2 People       | Max Loading: 200Kg   |
| N.W. Weight: 21Kg           | Warranty: 1 Year     |

#### **Basic Configurations**

- \* Imported Bayer Polycarbonate SUP Board: 1 Set
- \* Paddle: 1 Set 163-215cm (Alu. Alloy with high-strength plastic)
- \* Anti-Slip Pad: 1 Set ( Black / White)
- \* Foot Soiral Leash: 1 Set
- \* Rudder: 1 Set

\* Logo: Customized

**Polycarbonate (PC):** Imported from Bayer, Germany. It's durable and lightweight.

**Rubber Ring:** The all-round solid rubber protection ensures on increased longevity of the SUP Board.



### **Product Applications** +++





### **Product Applications** +++













### **Customized Products and Projects** +++

















### **Distributed by Dream Domes U.S.**



### Aurora Smart Technologies, LLC

W. Gerard Poole, Ph.D. CEO/Founder

Diana Alger-Poole

202-531-0870 info@Dreamdomes.US