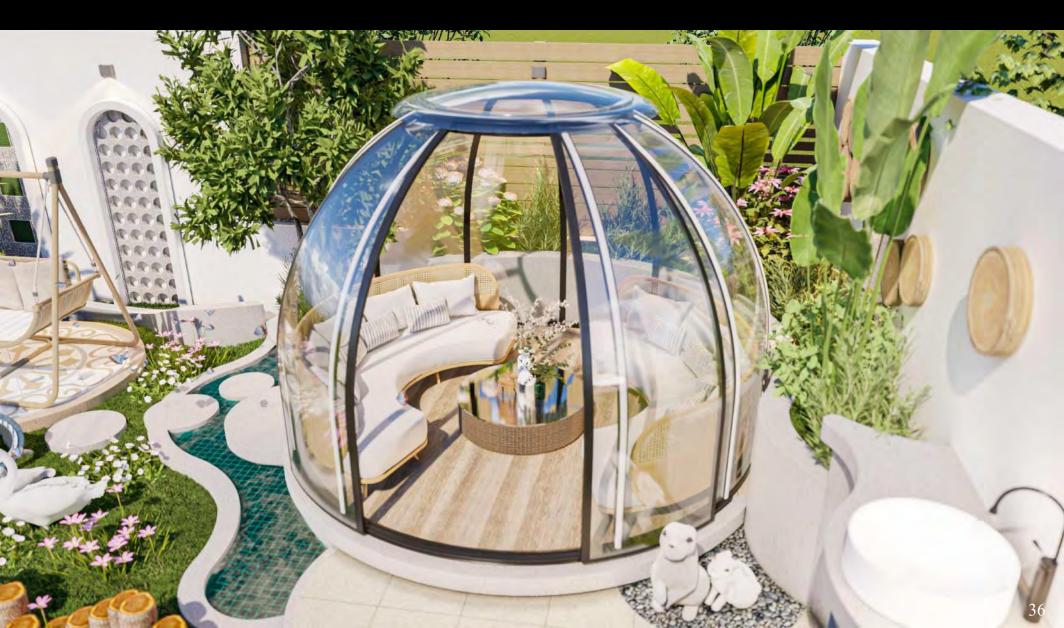

#### **Dreamdomes** 4.0 + 2.1

#### **Basic Parameters**

| Size: φ3.96M*H2.92M +φ2.1M*H2.57M                             | Area: $11.5 \text{ m}^2 + 3.1 \text{ m}^2$     |
|---------------------------------------------------------------|------------------------------------------------|
| Propasal Application: Camping / Glamping                      | N.W.: 280 + 150Kg                              |
| Main Material: PC + Alu.                                      | Service Life: >25 Years                        |
| <b>Basic Configurations</b>                                   |                                                |
|                                                               |                                                |
| Main PC Dome: 2 Sets                                          | Alu. Alloy Base: 2 Sets                        |
| Main PC Dome: 2 Sets<br>Alu. Door with Mechanical Lock: 1 Set | Alu. Alloy Base: 2 Sets<br>Alu. Window: 2 Sets |
|                                                               | i                                              |

#### **Optional Configurations**

| * Curtain System - Manual or electric version optional |                              |  |
|--------------------------------------------------------|------------------------------|--|
| * RGB LED Lighting                                     | * Base LED Lighting          |  |
| * Exhaust Fan                                          | * Window Screen for the Door |  |
| * Window Screen for the Window                         | * Electronic Lock            |  |
| * Infrared Resistance PC Body                          |                              |  |