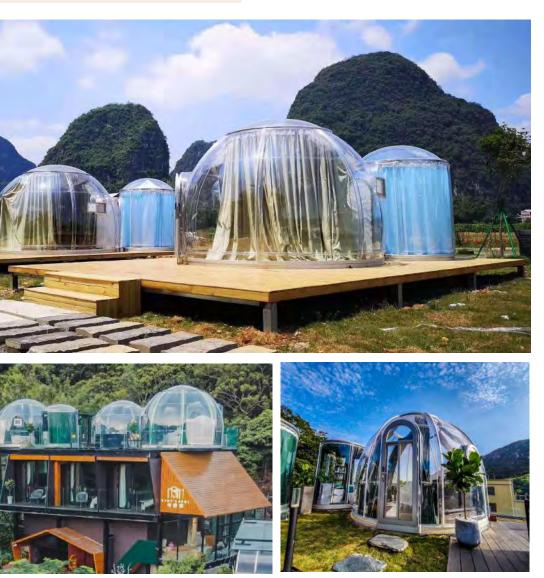

## **Product Introduction** + + +

**Dreamdomes** series is a brand-new characteristic dome house product that we have created. The product structure does not contain a metal supporting frame and has a 360-degree transparent view.

The main material of the product adopts imported polycarbonate (basic material of bullet-proof glass and explosion-proof shield) and aviation aluminum profile, which has high safety and strong protection. It can safely avoid snakes, insects, ants, and large beasts in the wild.

At the same time, the product adopts modular assembly design, the installation and disassembly process is simple and fast, and the on-site assembly cost is low.

Dreamdomes series products have a variety of specifications such as diameters of 2.1M, 3.5M, 4M, 4.5M, 10M, lengths of 5.0M, 6.5M, 7.0M, 8.5M, and products of different specifications can be spliced and combined with each other. The product is highly flexible and can meet the application needs of multiple scenarios.