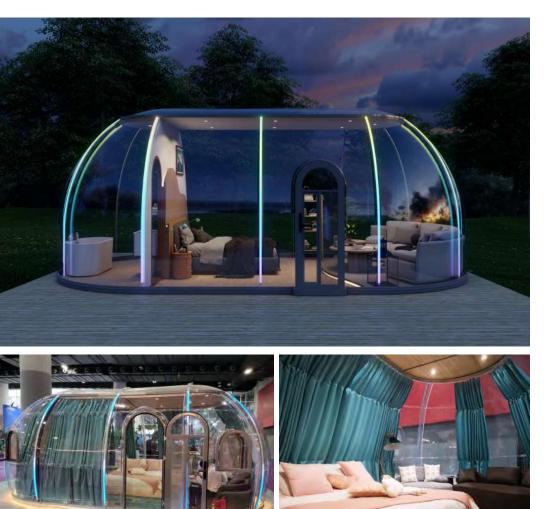

#### Dreamdomes 2.2 - Mini Ver.

#### **Basic Parameters**

| Size: φ2.25M*H1.68M                      | Area: 3.5m <sup>2</sup> |
|------------------------------------------|-------------------------|
| Propasal Application: Camping (2 People) | N.W.: 120Kg             |
| Main Material: PC + Alu.                 | Service Life: >25 Years |
|                                          |                         |

#### **Basic Configurations**

| Main PC Dome: 1 Set         | Alu. Alloy Door with Screen Window: 1 Set |
|-----------------------------|-------------------------------------------|
| Electronic Door Lock: 1 Set | Exhaust Fan: 1 Set                        |
| Waterproof Mat: 1 Set       | Installation Kits: 1 Set                  |

#### **Optional Configurations**

\* Curtain System - High quality sunshade curtain with all necessary kits

\* RGB LED Light - Alu. heatsink + SMD5050 RGB LEDs + Milky PC Cover

\* High Quality Mattress - 1 Set