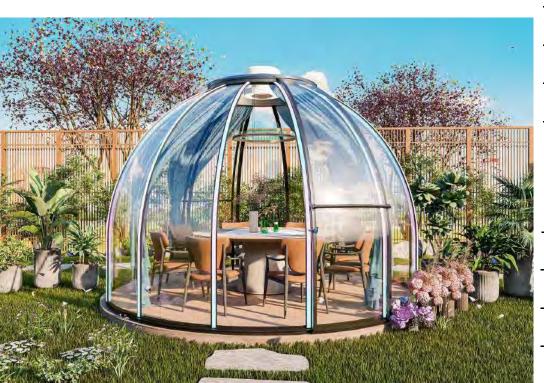

#### Dreamdomes D4.0

#### **Basic Parameters**

Size: φ4.0\*H2.9M

Area: 12.5 m<sup>2</sup>

| Propasal Application: Restaurant / Coofee Shop | Main Material: PC + Alu. |
|------------------------------------------------|--------------------------|
| Platform size: φ5.0M                           | Service Life: >25 Years  |
| Type of Door: Sliding Door                     |                          |
| Color of Alu. Frame: Black                     |                          |
| <b>Basic Configurations</b>                    |                          |
| 100% UV Resistance Polycarbonate Dome: 1 Set   |                          |
| 6063-T5 Aluminum Alloy Frame: 1 Set            |                          |
| 6063-T5 Aluminum Alloy Base: 1 Set             |                          |
| Sliding Door: 1 Set                            |                          |
| High Efficiency Exhaust Fan: 1 Set             |                          |
| SMD5050 RGB LED Lighting: 1 Set                |                          |