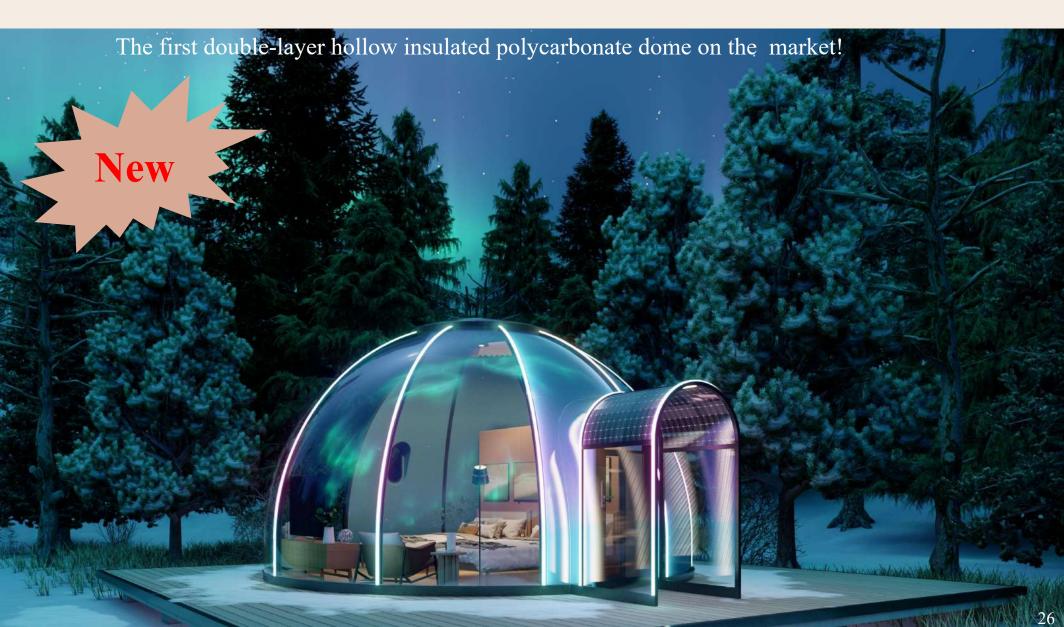

# **Starry Sky Pro Series Polycarbonate Domes**

#### Dreamdomes 6.2Pro

#### **Basic Parameters**

| Size: φ6.2.0M*H3.68M                       | Area: 28m <sup>2</sup>         |
|--------------------------------------------|--------------------------------|
| Propasal Application: Camping / Restaurant | N.W.: 750Kg                    |
| Main Material: PC + Alu.                   | Service Life: >25 Years        |
| <b>Basic Configurations</b>                |                                |
| Main Double-layer PC Dome: 1 Set           | Alu. Alloy Base: 1 Set         |
| Alu. Door with Mechanical Lock: 1 Set      | Alu. Window: 2 Sets            |
| Top Alu. Alloy Connecting Ring: 1 Set      | Waterproof Arched Porch: 1 Set |