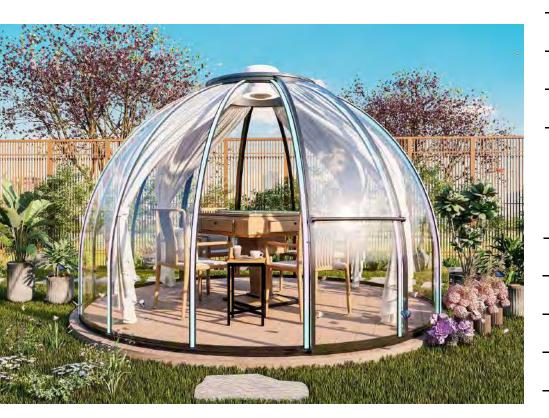

#### Dreamdomes 2.2 - Mini Ver.

#### **Basic Parameters**

| Size: φ2.25M*H1.68M                      | Area: 3.5m <sup>2</sup> |
|------------------------------------------|-------------------------|
| Propasal Application: Camping (2 People) | N.W.: 120Kg             |
| Main Material: PC + Alu.                 | Service Life: >25 Years |
|                                          |                         |