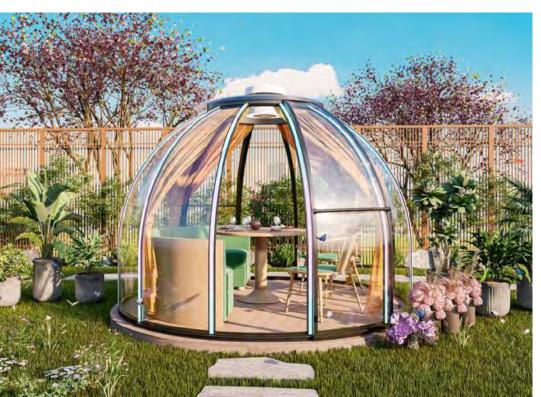

# **Stargate Series Polycarbonate Domes**

#### **Basic Parameters**

Size: φ3.5\*H2.7M

Area: 9.6<sup>m<sup>2</sup></sup>

| Propasal Application: Restaurant / Coofee Shop | Main Material: PC + Alu. |
|------------------------------------------------|--------------------------|
| Platform size: $\varphi 4.5M$                  | Service Life: >25 Years  |
| Type of Door: Sliding Door                     |                          |
| Color of Alu. Frame: Black                     |                          |
| <b>Basic Configurations</b>                    |                          |
| 100% UV Resistance Polycarbonate Dome: 1 Set   |                          |
| 6063-T5 Aluminum Alloy Frame: 1 Set            |                          |
| 6063-T5 Aluminum Alloy Base: 1 Set             |                          |
| Sliding Door: 1 Set                            |                          |
| High Efficiency Exhaust Fan: 1 Set             |                          |
| SMD5050 RGB LED Lighting: 1 Set                |                          |
| SMD2835 Warm White Base LED Lighting: 1 Set    |                          |