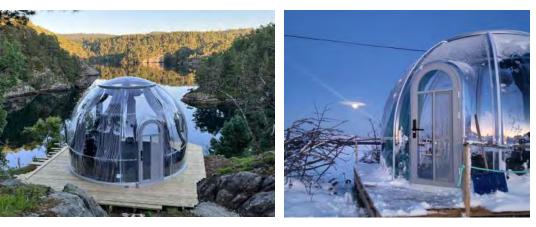

#### Dreamdomes 3.0A

#### **Basic Parameters**

| Size: φ3.0M*H2.55M                         | Area: 7.45 m <sup>2</sup> |
|--------------------------------------------|---------------------------|
| Propasal Application: Camping / Restaurant | N.W.: 200Kg               |
| Main Material: PC + Alu.                   | Service Life: >25 Years   |
| <b>Basic Configurations</b>                |                           |
| Main PC Dome: 1 Set                        | Alu. Alloy Base: 1 Set    |
| Alu. Door with Mechanical Lock: 1 Set      | Alu. Window: 2 Sets       |
| Top Alu. Alloy Connecting Ring: 1 Set      | Installation Kits: 1 Set  |