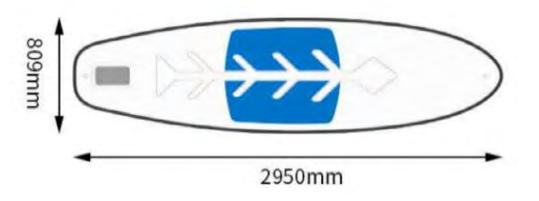

#### **Basic Parameters**

| Size: L2950 * W809 * H195mm | Thickness of PC: 6mm |
|-----------------------------|----------------------|
| Capacity : 1-2 People       | Max Loading: 200Kg   |
| N.W. Weight: 21Kg           | Warranty: 1 Year     |