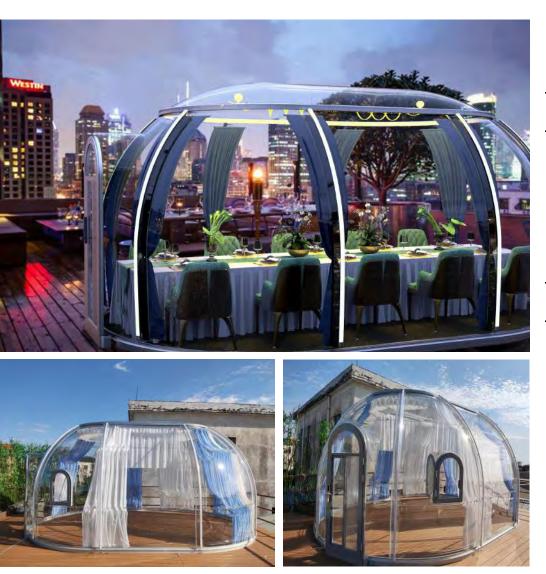

# **Stargate Series Polycarbonate Domes**

#### **Basic Parameters**

Size: φ3.5\*H2.7M

Area: 9.6<sup>m<sup>2</sup></sup>

| Propasal Application: Restaurant / Coofee Shop | Main Material: PC + Alu. |
|------------------------------------------------|--------------------------|
| Platform size: $\varphi 4.5M$                  | Service Life: >25 Years  |
| Type of Door: Sliding Door                     |                          |
| Color of Alu. Frame: Black                     |                          |
| <b>Basic Configurations</b>                    |                          |
| 100% UV Resistance Polycarbonate Dome: 1 Set   |                          |
| 6063-T5 Aluminum Alloy Frame: 1 Set            |                          |
| 6063-T5 Aluminum Alloy Base: 1 Set             |                          |
| Sliding Door: 1 Set                            |                          |
| High Efficiency Exhaust Fan: 1 Set             |                          |
| SMD5050 RGB LED Lighting: 1 Set                |                          |
| SMD2835 Warm White Base LED Lighting: 1 Set    |                          |