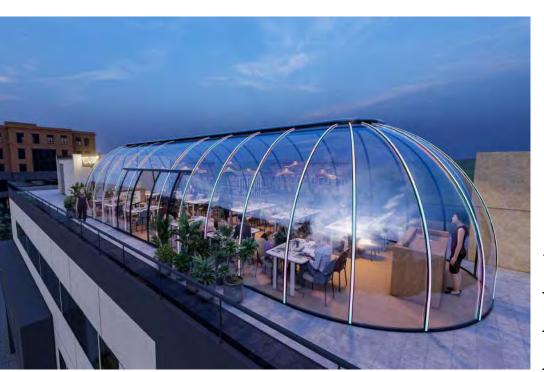

# **Stargate Series Polycarbonate Domes**

#### **Basic Parameters**

Size: φ3.5\*H2.7M

Area: 9.6<sup>m<sup>2</sup></sup>

| Propasal Application: Restaurant / Coofee Shop | Main Material: PC + Alu. |
|------------------------------------------------|--------------------------|
| Platform size: $\varphi 4.5M$                  | Service Life: >25 Years  |
| Type of Door: Sliding Door                     |                          |
| Color of Alu. Frame: Black                     |                          |
| <b>Basic Configurations</b>                    |                          |
| 100% UV Resistance Polycarbonate Dome: 1 Set   |                          |
| 6063-T5 Aluminum Alloy Frame: 1 Set            |                          |
| 6063-T5 Aluminum Alloy Base: 1 Set             |                          |
| Sliding Door: 1 Set                            |                          |
| High Efficiency Exhaust Fan: 1 Set             |                          |
| SMD5050 RGB LED Lighting: 1 Set                |                          |
| SMD2835 Warm White Base LED Lighting: 1 Set    |                          |