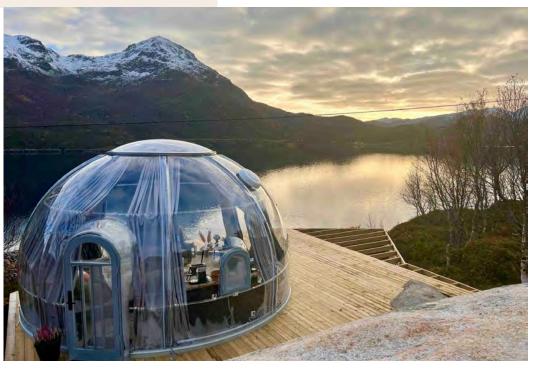

#### Dreamdomes 5.3A

#### **Basic Parameters**

| Size: φ5.37M*H3.5M                         | Area: 21.9m <sup>2</sup> |
|--------------------------------------------|--------------------------|
| Propasal Application: Camping / Restaurant | N.W.: 475Kg              |
| Main Material: PC + Alu.                   | Service Life: >25 Years  |
| <b>Basic Configurations</b>                |                          |
| Main PC Dome: 1 Set                        | Alu. Alloy Base: 1 Set   |
| Alu. Door with Mechanical Lock: 1 Set      | Alu. Window: 2 Sets      |
| Top Alu. Alloy Connecting Ring: 1 Set      | Installation Kits: 1 Set |