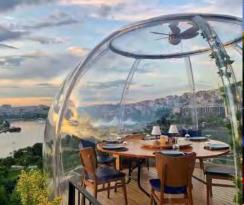

#### **Dreamdomes** 4.5 + 2.1

# <image>

#### **Basic Parameters**

| Size: φ5.37M*H3.5M +φ2.1M*H2.57M                              | Area: $15,6m^2 + 3.1m^2$                       |
|---------------------------------------------------------------|------------------------------------------------|
| Propasal Application: Camping / Glamping                      | N.W.: 350 + 150Kg                              |
| Main Material: PC + Alu.                                      | Service Life: >25 Years                        |
| <b>Basic Configurations</b>                                   |                                                |
|                                                               |                                                |
| Main PC Dome: 2 Sets                                          | Alu. Alloy Base: 2 Sets                        |
| Main PC Dome: 2 Sets<br>Alu. Door with Mechanical Lock: 1 Set | Alu. Alloy Base: 2 Sets<br>Alu. Window: 2 Sets |
|                                                               |                                                |