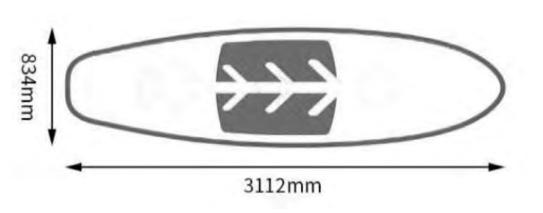

#### **DreamBoard SUP01**

#### **Basic Parameters**

| Size: L3122 * W834 * H210mm | Thickness of PC: 6mm |
|-----------------------------|----------------------|
| Capacity : 1-2 People       | Max Loading: 220Kg   |
| N.W. Weight: 23Kg           | Warranty: 1 Year     |