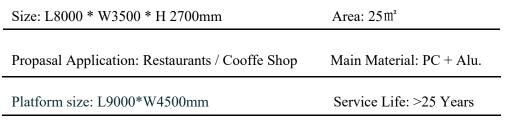

## **Stargate-L Series Polycarbonate Domes**

#### Dreamdomes L18

\* Size can be customized!

| Size: L18000*W6000*H3500mm                     | Area: 100m <sup>2</sup>  |
|------------------------------------------------|--------------------------|
| Propasal Application: Restaurant / Coofee Shop | Main Material: PC + Alu. |
| Platform size: L20000*W7500mm                  | Service Life: >25 Years  |
| Type of Door: Sliding Door                     |                          |
| Color of Alu. Frame: Black                     |                          |
| <b>Basic Configurations</b>                    |                          |
| 100% UV Resistance Polycarbonate Dome: 1 Set   |                          |
| 6063-T5 Aluminum Alloy Frame: 1 Set            |                          |
| 6063-T5 Aluminum Alloy Base: 1 Set             |                          |
| Sliding Door: 1 Set                            |                          |
| High Efficiency Exhaust Fan: 1 Set             |                          |

SMD5050 RGB LED Lighting: 1 Set

SMD2835 Warm White Base LED Lighting: 1 Set

Polycarbonate (PC): Imported from Bayer, Germany. With double-sided 100µ UV coating, 100% UV resistance.