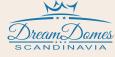

# **Starry Sky Pro Series Polycarbonate Domes**

#### Dreamdomes 6.2Pro

#### **Basic Parameters**

| Size: φ6.2.0M*H3.68M                       | Area: 28m <sup>2</sup>         |
|--------------------------------------------|--------------------------------|
| Propasal Application: Camping / Restaurant | N.W.: 750Kg                    |
| Main Material: PC + Alu.                   | Service Life: >25 Years        |
| <b>Basic Configurations</b>                |                                |
| Main Double-layer PC Dome: 1 Set           | Alu. Alloy Base: 1 Set         |
| Alu. Door with Mechanical Lock: 1 Set      | Alu. Window: 2 Sets            |
| Top Alu. Alloy Connecting Ring: 1 Set      | Waterproof Arched Porch: 1 Set |