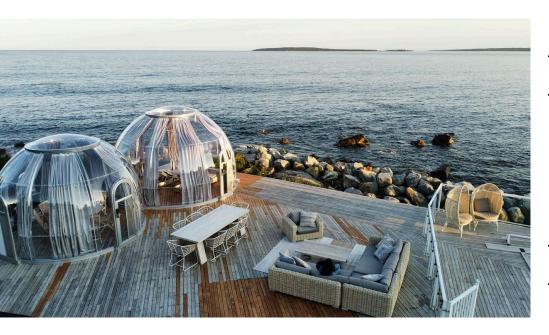

#### Dreamdomes 4.5 + 3.5 + 2.1

#### **Basic Parameters**

| Size: $\phi$ 4.50*H3.2M+ $\phi$ 3.48*H2.7M+ $\phi$ 2.1*H2.5 | 57M Area: $15.6 + 9.2 + 3.1 \text{ m}^2$ |
|-------------------------------------------------------------|------------------------------------------|
| Propasal Application: Camping / Glamping                    | N.W.: 350 + 220 + 150Kg                  |
| Main Material: PC + Alu.                                    | Service Life: >25 Years                  |
| <b>Basic Configurations</b>                                 |                                          |
| Main PC Dome: 3 Sets                                        | Alu. Alloy Base: 3 Sets                  |
| Alu. Door with Mechanical Lock: 1 Set                       | Alu. Window: 4 Sets                      |
| Top Alu. Alloy Connecting Ring: 3 Sets                      | Installation Kits: 1 Set                 |
| Connecting Part with Alu. Door: 2 Sets                      |                                          |
|                                                             |                                          |