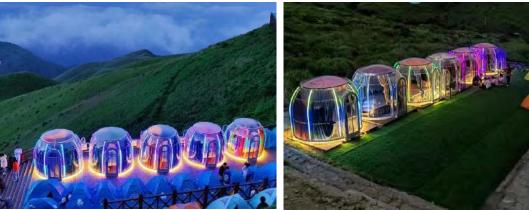

Alu.                 | Service Life: >25 Years |
|                                          |                         |

#### **Basic Configurations**

| Main PC Dome: 1 Set         | Alu. Alloy Door with Screen Window: 1 Set |
|-----------------------------|-------------------------------------------|
| Electronic Door Lock: 1 Set | Exhaust Fan: 1 Set                        |
| Waterproof Mat: 1 Set       | Installation Kits: 1 Set                  |

#### **Optional Configurations**

\* Curtain System - High quality sunshade curtain with all necessary kits

\* RGB LED Light - Alu. heatsink + SMD5050 RGB LEDs + Milky PC Cover

\* High Quality Mattress - 1 Set

Polycarbonate (PC): Imported from Bayer, Germany. With double-sided 100µ UV coating, 100% UV resistance.

#### Dreamdomes 3.0A





#### **Basic Parameters**



| Size: φ3.0M*H2.55M                         | Area: 7.45 m <sup>2</sup> |
|--------------------------------------------|---------------------------|
| Propasal Application: Camping / Restaurant | N.W.: 200Kg               |
| Main Material: PC + Alu.                   | Service Life: >25 Years   |
| <b>Basic Configurations</b>                |                           |
| Main PC Dome: 1 Set                        | Alu. Alloy Base: 1 Set    |
| Alu. Door with Mechanical Lock: 1 Set      | Alu. Window: 2 Sets       |
| Top Alu. Alloy Connecting Ring: 1 Set      | Installation Kits: 1 Set  |

#### **Optional Configurations**

| * Curtain System - Manual or electric version optional |                               |
|------------------------------------------