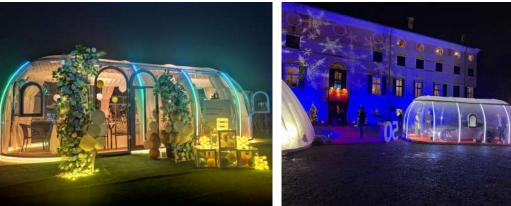

# **Stargate Series Polycarbonate Domes**

#### **Basic Parameters**

Size: φ3.5\*H2.7M

Area: 9.6<sup>m<sup>2</sup></sup>

| Propasal Application: Restaurant / Coofee Shop | Main Material: PC + Alu. |
|------------------------------------------------|--------------------------|
| Platform size: $\varphi 4.5M$                  | Service Life: >25 Years  |
| Type of Door: Sliding Door                     |                          |
| Color of Alu. Frame: Black                     |                          |
| <b>Basic Configurations</b>                    |                          |
| 100% UV Resistance Polycarbonate Dome: 1 Set   |                          |
| 6063-T5 Aluminum Alloy Frame: 1 Set            |                          |
| 6063-T5 Aluminum Alloy Base: 1 Set             |                          |
| Sliding Door: 1 Set                            |                          |
| High Efficiency Exhaust Fan: 1 Set             |                          |
| SMD5050 RGB LED Lighting: 1 Set                |                          |
| SMD2835 Warm White Base LED Lighting: 1 Set    |                          |

Polycarbonate (PC): Imported from Bayer, Germany. With double-sided 100µ UV coating, 100% UV resistance.