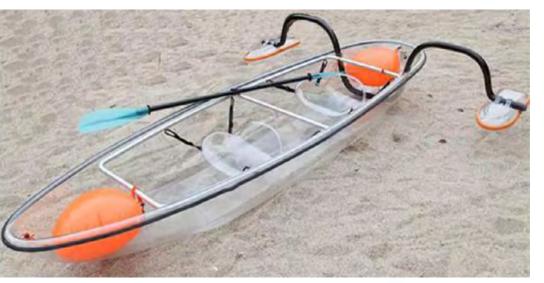

# DreamKajak Series Polycarbonate Kayak

#### DreamKajak K02

#### **Basic Parameters**

| Size:L2706 * W833 * H336mm | Thickness of PC: 6mm |
|----------------------------|----------------------|
| Capacity : 1 Person        | Max Loading: 120Kg   |
| N.W. Weight: 24Kg          | Warranty: 1 Year     |

#### **Basic Configurations**

- \* Imported Bayer Polycarbonate Hull: 1 Set
- \* Airbag: 1 Piece
- \* Clear Bayer Polycarbonate Seat: 1 Set
- \* Paddles: 1 Set

\* Side Airbag Balancing Device: 1 Set - 2 Pieces

**Polycarbonate (PC):** Imported from Bayer, Germany. It's durable and lightweight.