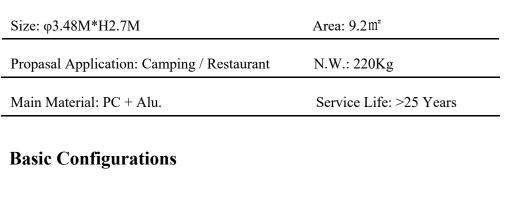

oy Connecting Ring: 1 Set      | Installation Kits: 1 Set  |

#### **Optional Configurations**

| * Curtain System - Manual or electric version optional |                               |
|--------------------------------------------------------|-------------------------------|
| * RGB LED Lighting                                     | * Base LED Lighting           |
| * Exhaust Fan                                          | * Window Screen for the Door  |
| * Window Screen for the Window                         | * Electronic Lock             |
| * D2.1M Bathroom Dome                                  | * Infrared Resistance PC Body |

Polycarbonate (PC): Imported from Bayer, Germany. With double-sided 100µ UV coating, 100% UV resistance.

#### Dreamdomes 3.5A



#### **Basic Parameters**



| Main PC Dome: 1 Set                   | Alu. Alloy Base: 1 Set   |
|---------------------------------------|--------------------------|
| Alu. Door with Mechanical Lock: 1 Set | Alu. Window: 2 Sets      |
| Top Alu. Alloy Connecting Ring: 1 Set | Installation Kits: 1 Set |

#### **Optional Configurations**

| * Curtain System - Manual or electric | version optional |
|---------------------------------------|------------------|
|---------------------------------------|------------------|

| * RGB LED Lighting             | * Base LED Lighting           |
|--------------------------------|-------------------------------|
| * Exhaust Fan                  | * Window Screen for the Door  |
| * Window Screen for the Window | * Electronic Lock             |
| * D2.1M Bathroom Dome          |