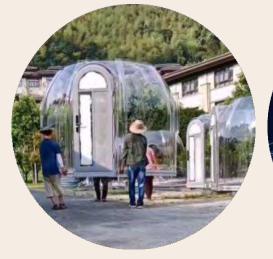

## **Product Introduction** + + +

**Dreamdomes** series is a brand-new characteristic dome house product that we have created. The product structure does not contain a metal supporting frame and has a 360-degree transparent view.

The main material of the product adopts imported polycarbonate (basic material of bullet-proof glass and explosion-proof shield) and aviation aluminum profile, which has high safety and strong protection. It can safely avoid snakes, insects, ants, and large beasts in the wild.

At the same time, the product adopts modular assembly design, the installation and disassembly process is simple and fast, and the on-site assembly cost is low.

Dreamdomes series products have a variety of specifications such as diameters of 2.1M, 3.5M, 4M, 4.5M, 10M, lengths of 5.0M, 6.5M, 7.0M, 8.5M, and products of different specifications can be spliced and combined with each other. The product is highly flexible and can meet the application needs of multiple scenarios.