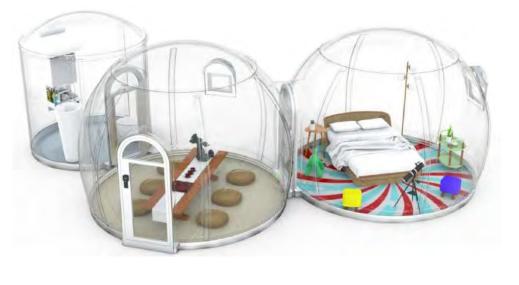

## **Product Introduction** + + +

**Dreamdomes** series is a brand-new characteristic dome house product that we have created. The product structure does not contain a metal supporting frame and has a 360-degree transparent view.

The main material of the product adopts imported polycarbonate (basic material of bullet-proof glass and explosion-proof shield) and aviation aluminum profile, which has high safety and strong protection. It can safely avoid snakes, insects, ants, and large beasts in the wild.

At the same time, the product adopts modular assembly design, the installation and disassembly process is simple and fast, and the on-site assembly cost is low.

Dreamdomes series products have a variety of specifications such as diameters of 2.1M, 3.5M, 4M, 4.5M, 10M, lengths of 5.0M, 6.5M, 7.0M, 8.5M, and products of different specifications can be spliced and combined with each other. The product is highly flexible and can meet the application needs of multiple scenarios.