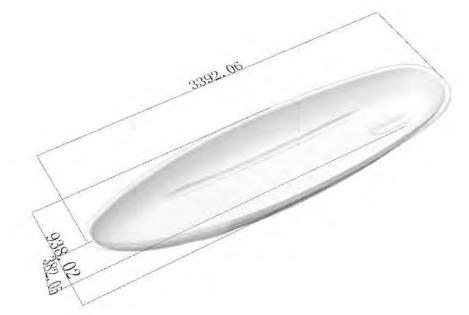

#### **Basic Parameters**

| Size: L3392 * W938 * H382mm | Thickness of PC: 6mm |
|-----------------------------|----------------------|
| Capacity : 2 People         | Max Loading: 220Kg   |
| N.W. Weight: 31Kg           | Warranty: 1 Year     |

#### **Basic Configurations**

- \* Imported Bayer Polycarbonate Hull: 1 Set
- \* Airbag: 2 Pieces
- \* Clear Bayer Polycarbonate Seat: 2 Sets
- \* Paddles: 2 Sets

\* Side Airbag Balancing Device: 1 Set - 2 Pieces

**Polycarbonate (PC):** Imported from Bayer, Germany. It's durable and lightweight.