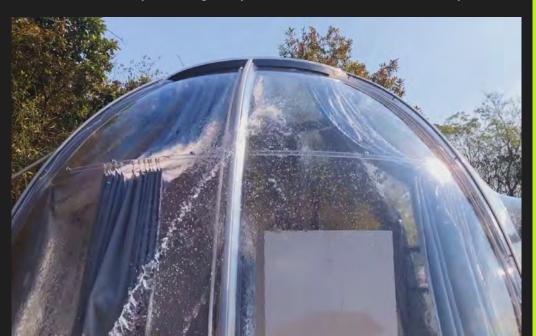

### \* Waterproof

With its unique corrugated stacking design, our dome offers superior structural waterproofing that ensures maximum protection against water penetration.

One of the main features of our PC Dome is the use of waterproof silicone strips and door and window sealing strips. These strips are specially designed to enhance the overall waterproof performance of the dome. By effectively sealing any potential gaps or openings, they prevent water from seeping into the structure, thereby ensuring that your valuables remain safe and dry.