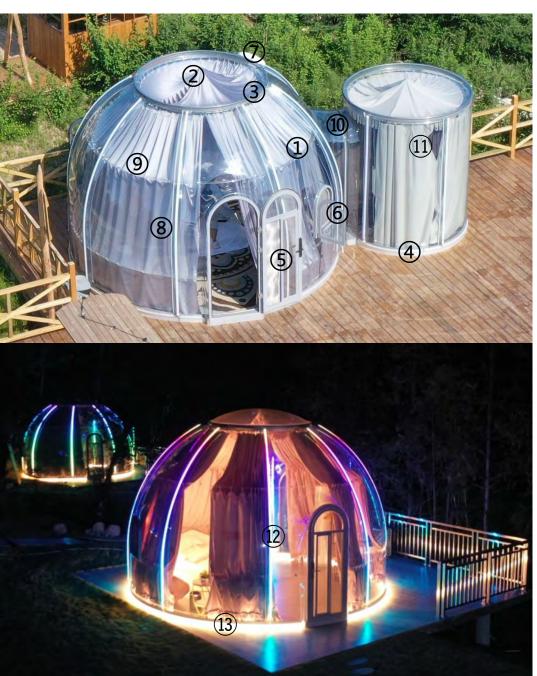

## **Dome Details**

- 1. Main PC Dome
- 2. Top PC Cover
- 3. Top Connecting Ring
- 4. Aluminum Alloy Base
- 5. Aluminum Alloy Door
- 6. Aluminum Alloy Window
- 7. Exhaust Fan
- 8. Waterproof Silicon Strip
- 9. Sunshade Curtain System
- 10. Connecting Part
- 11. Externally Connected D2.1M Bathroom Dome
- 12. RGB LED Lighting
- 13. Base LED Lighting