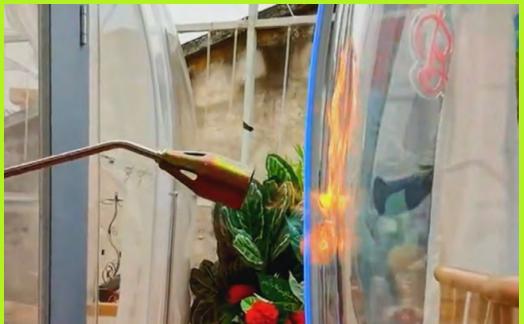

### \* Flame Retardant

The flame retardant grade of PC sheet is B1 grade. The ignition point of PC board itself is 580° C.

It will self-extinguish after a fire. It will not easily produce harmful gases when burning and will not easily promote the spread of fire. It is a good environmentally friendly building material.

Safety is a top priority for us, and that's why our PC Sheet Dome is constructed using fireproof B1-grade PC material. This premium material guarantees utmost safety, giving you the freedom to turn your dome into a cozy haven with the option of adding a fireplace. Imagine warming up your space during chilly evenings, all while feeling secure in the knowledge that our dome is built to withstand potential fire hazards.