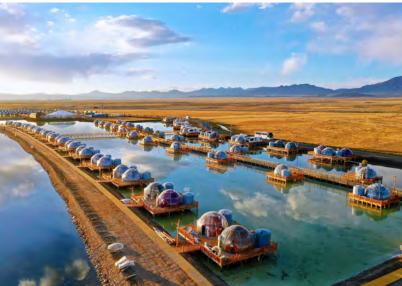

# **Starry Sky Series**

Size: D2.1 - D10.0M

(Two floors is available for the D10.0M Dome)

Height ranges from 1.6 - 6.0M

Area ranges from  $3\,\text{m}^2$  -  $155\,\text{m}^2$ 