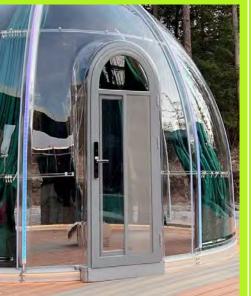

## **Dome Details**

- 1. Main PC Dome
- 2. Top PC Cover
- 3. Top Connecting Ring
- 4. Aluminum Alloy Base
- 5. Aluminum Alloy Door
- 6. Aluminum Alloy Window
- 7. Exhaust Fan
- 8. Waterproof Silicon Strip
- 9. Sunshade Curtain System
- 10. Connecting Part
- 11. Externally Connected D2.1M Bathroom Dome
- 12. RGB LED Lighting
- 13. Base LED Lighting

### \* Aluminum Alloy Base

The base is made of 6063-T5 aluminum alloy with anodizing treatment as well as powder coating, it's anti-corrosion and long durability. Aluminum alloy has the characteristics of low density, good mechanical properties, good processing performance, non-toxicity, easy recycling, and excellent corrosion resistance. It is widely used in the marine industry, chemical industry, aerospace, metal packaging, transportation and other fields.

### \* Excellent Ventilation Performance

With a focus on promoting efficient airflow, our PC Dome is crafted to ensure optimal air circulation throughout the space. The strategically placed windows and door design allow for ample natural light to filter in, giving you the perfect balance between openness and privacy.