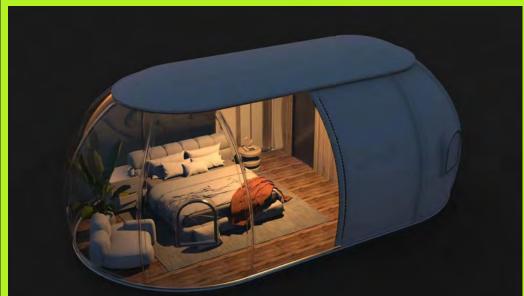

# **Star Capsule Series**

Length: 6.5 - 8.5M

Width: 3.5-4.5M

Height: 2.7-3.2M

Area ranges from 20m<sup>2</sup> - 35m<sup>2</sup>

With a built-in bathroom