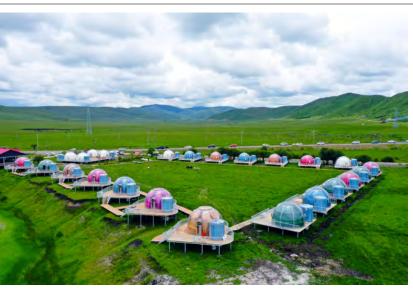

### \* Platform

With their incredible adaptability, our PC domes can be seamlessly installed on either a concrete or wooden platform, catering to a wide range of needs and preferences.

For those seeking to enhance their restaurant experience, our PC domes are the perfect solution. We highly recommend installing them on a concrete platform, which ensures utmost stability and strength. For the adventure enthusiasts who prefer the luxury of glamping, our PC domes are an absolute game-changer. We suggest opting for a wooden platform to complement the natural aesthetics that glamping enthusiasts crave.

# **Starry Sky Series**

Size: D2.1 - D10.0M

(Two floors is available for the D10.0M Dome)

Height ranges from 1.6 - 6.0M

Area ranges from  $3\,\text{m}^2$  -  $155\,\text{m}^2$ 