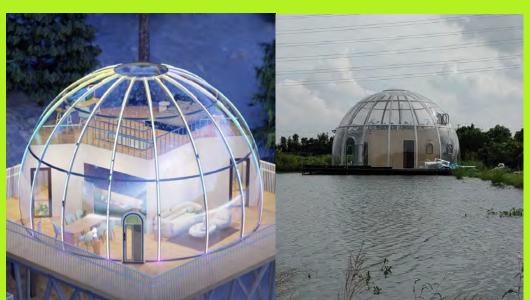

### \* Flexible Connection

Combining an innovative connection structure design with the ability to freely connect different sizes of domes, this product offers unparalleled flexibility and versatility in application.

With the PC Dome's unique connection structure, users can easily connect and expand their domes, transforming their spaces into stunning architectural masterpieces. Whether you're looking to create a captivating event venue, a breathtaking greenhouse, or a futuristic housing complex, the possibilities are endless with this cutting-edge product.

### \* The Biggest PC Dome on Market

D10.0M Dome is the largest and most luxurious PC Dome available on the market today. Standing at an impressive height of nearly 6 meters, this dome allows you to design your dream living space on not just one, but two floors. As the biggest PC Dome on the market, the D10M Dome offers unparalleled space and versatility. Whether you are looking to build a spacious living room, an expansive master bedroom, or even a home office with a view, this dome can accommodate all your needs. With its generous proportions, you can let your creativity run wild and design a living space that truly reflects your personal style and preferences.