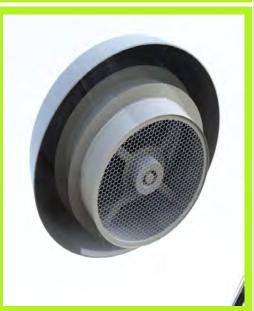

Taking ventilation performance to the next level, we offer an optional highefficiency exhaust fan that can be installed in our PC Dome. This exhaust fan not only enhances the overall airflow but also eliminates any stale or trapped air, ensuring a fresh and comfortable environment inside the dome.