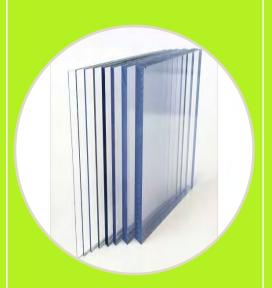

### \* Polycarbonate

The main part of the clear dome is made of polycarbonate that imported from Bayer, Germany. Polycarbonate is a tough thermoplastic resin and has the title of "Plastic King". PC material has no toxic substances, has high heat resistance, good toughness and impact strength, high flame resistance, it has a wide range of applications in industry and construction, such as aircraft cabin covers, architectural special-shaped curtain walls, bulletproof glass, explosion-proof shields, etc.

## \* High Strength

The polycarbonate sheet from Bayer is renowned for its unmatched strength and resilience. Unlike other materials, polycarbonate is virtually unbreakable, making our domes extremely durable and long-lasting. The impact strength of PC sheet is 250-300 times that of ordinary glass, and it can withstand the beating of a hammer.