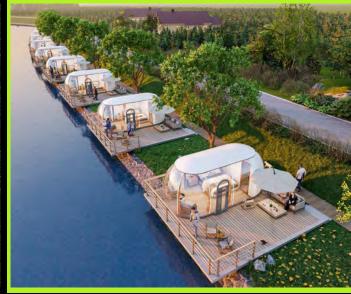

### \* Platform

With their incredible adaptability, our PC domes can be seamlessly installed on either a concrete or wooden platform, catering to a wide range of needs and preferences.

For those seeking to enhance their restaurant experience, our PC domes are the perfect solution. We highly recommend installing them on a concrete platform, which ensures utmost stability and strength. For the adventure enthusiasts who prefer the luxury of glamping, our PC domes are an absolute game-changer. We suggest opting for a wooden platform to complement the natural aesthetics that glamping enthusiasts crave.

# **Stargate Series**

Size: D3.5 - 4.5M

Height: 2.55-3.0M

Area ranges from 9.5 m<sup>2</sup> - 16 m<sup>2</sup>

Specially designed for the restaurants with a

sliding door

It can be widely used for glamping, outdoor hotels, restaurants, greenhouses, offices, etc!