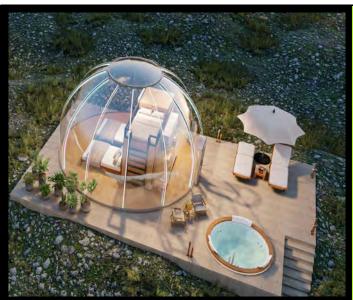

### \* 360D Transparent

The dome is the perfect way to get close to nature. With its polycarbonate construction, the dome offers a 360-degree transparent view, allowing you to enjoy the beauty of the surrounding landscape without any obstructions.

### \* Platform

With their incredible adaptability, our PC domes can be seamlessly installed on either a concrete or wooden platform, catering to a wide range of needs and preferences.

For those seeking to enhance their restaurant experience, our PC domes are the perfect solution. We highly recommend installing them on a concrete platform, which ensures utmost stability and strength. For the adventure enthusiasts who prefer the luxury of glamping, our PC domes are an absolute game-changer. We suggest opting for a wooden platform to complement the natural aesthetics that glamping enthusiasts crave.