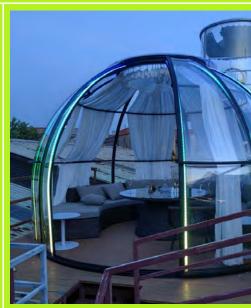

### \* Flexible Connection

Combining an innovative connection structure design with the ability to freely connect different sizes of domes, this product offers unparalleled flexibility and versatility in application.

With the PC Dome's unique connection structure, users can easily connect and expand their domes, transforming their spaces into stunning architectural masterpieces. Whether you're looking to create a captivating event venue, a breathtaking greenhouse, or a futuristic housing complex, the possibilities are endless with this cutting-edge product.