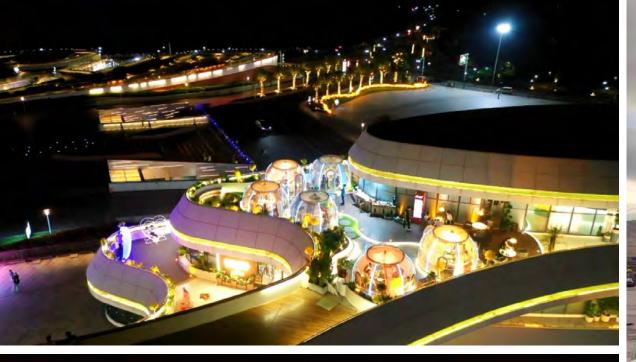

# **Stargate Series**

Size: D3.5 - 4.5M

Height: 2.55-3.0M

Area ranges from 9.5 m<sup>2</sup> - 16 m<sup>2</sup>

Specially designed for the restaurants with a

sliding door

It can be widely used for glamping, outdoor hotels, restaurants, greenhouses, offices, etc!