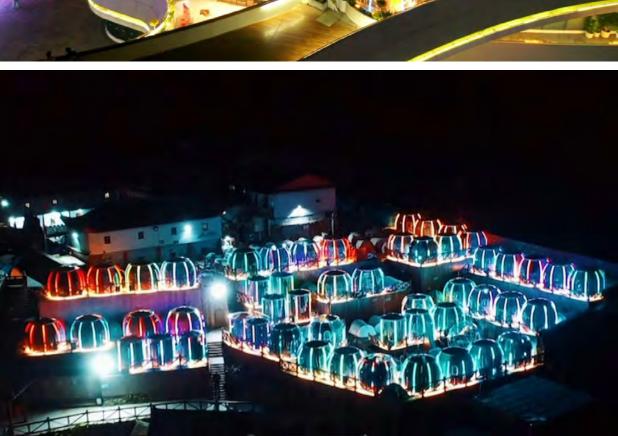

With the PC Dome's unique connection structure, users can easily connect and expand their domes, transforming their spaces into stunning architectural masterpieces. Whether you're looking to create a captivating event venue, a breathtaking greenhouse, or a futuristic housing complex, the possibilities are endless with this cutting-edge product.