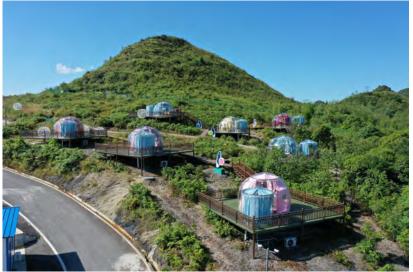

### \* Platform

With their incredible adaptability, our PC domes can be seamlessly installed on either a concrete or wooden platform, catering to a wide range of needs and preferences.

For those seeking to enhance their restaurant experience, our PC domes are the perfect solution. We highly recommend installing them on a concrete platform, which ensures utmost stability and strength. For the adventure enthusiasts who prefer the luxury of glamping, our PC domes are an absolute game-changer. We suggest opting for a wooden platform to complement the natural aesthetics that glamping enthusiasts crave.

# **Starry Sky Series**

Size: D2.1 - D10.0M

(Two floors is available for the D10.0M Dome)

Height ranges from 1.6 - 6.0M

Area ranges from  $3\,\text{m}^2$  -  $155\,\text{m}^2$ 