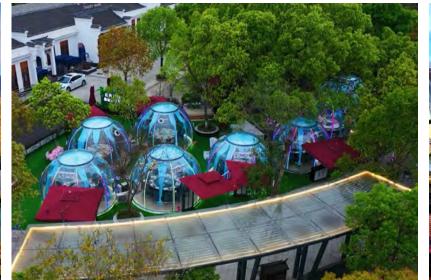

With the PC Dome's unique connection structure, users can easily connect and expand their domes, transforming their spaces into stunning architectural masterpieces. Whether you're looking to create a captivating event venue, a breathtaking greenhouse, or a futuristic housing complex, the possibilities are endless with this cutting-edge product.