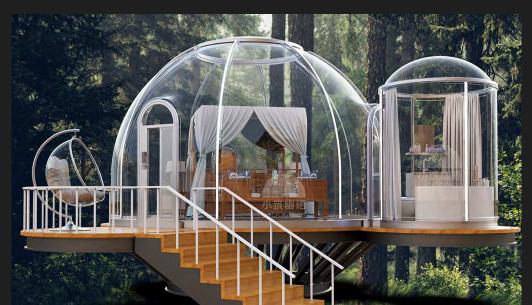

## What's Dreamdomes?

Dreamdoms series is a brand-new characteristic dome house product that we have created. The product structure does not contain a metal supporting frame and has a 360-degree transparent view.

### \* 360D Transparent

The dome is the perfect way to get close to nature. With its polycarbonate construction, the dome offers a 360-degree transparent view, allowing you to enjoy the beauty of the surrounding landscape without any obstructions.

The transparency of the dome is unparalleled, making you feel like you are truly a part of the surroundings. Its unique design ensures that no matter where you are positioned within the dome, you will always have an unobstructed view. Experience the tranquility of nature like never before, without the need to step outside.