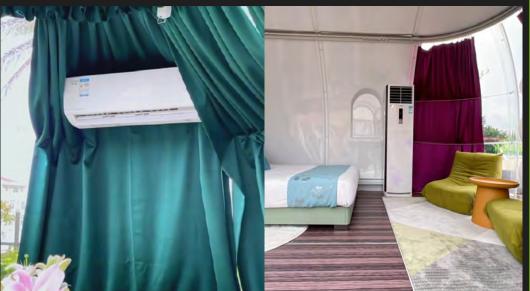

# \* Air Conditioner

Designed to enhance your stay experience, this incredible product combines the comfort of an air conditioner with the spaciousness and durability of our premium polycarbonate domes.

What sets our Air Conditioned Polycarbonate Dome apart is its versatility. Whether you prefer a standalone air conditioner or a mounted version, we've got you covered. For those who opt for the mounted version, a sturdy bracket is provided to ensure secure installation. With this flexibility, you can easily adapt the dome to suit your specific requirements.