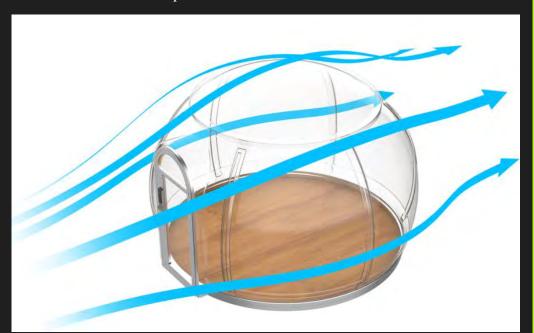

### \* Excellent Ventilation Performance

With a focus on promoting efficient airflow, our PC Dome is crafted to ensure optimal air circulation throughout the space. The strategically placed windows and door design allow for ample natural light to filter in, giving you the perfect balance between openness and privacy.

To enhance the ventilation performance and keep annoying mosquitoes and insects at bay, we offer the option to upgrade the door and windows with a screen window. This addition not only improves air circulation within the dome but also creates a barrier, preventing unwanted bugs from entering the space. Say goodbye to annoying buzzing and itching, and hello to uninterrupted relaxation or productivity in your dome!

Taking ventilation performance to the next level, we offer an optional highefficiency exhaust fan that can be installed in our PC Dome. This exhaust fan not only enhances the overall airflow but also eliminates any stale or trapped air, ensuring a fresh and comfortable environment inside the dome.