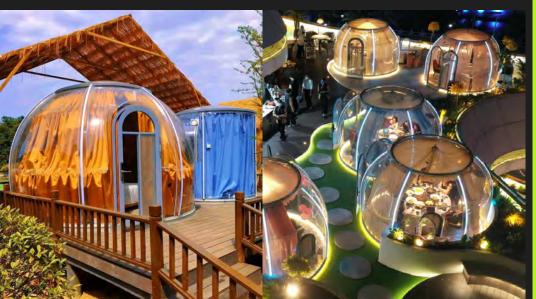

# **Stargate Series**

Size: D3.5 - 4.5M

Height: 2.55-3.0M

Area ranges from 9.5 m<sup>2</sup> - 16 m<sup>2</sup>

Specially designed for the restaurants with a

sliding door

It can be widely used for glamping, outdoor hotels, restaurants, greenhouses, offices, etc!

### \* Platform

With their incredible adaptability, our PC domes can be seamlessly installed on either a concrete or wooden platform, catering to a wide range of needs and preferences.

For those seeking to enhance their restaurant experience, our PC domes are the perfect solution. We highly recommend installing them on a concrete platform, which ensures utmost stability and strength. For the adventure enthusiasts who prefer the luxury of glamping, our PC domes are an absolute game-changer. We suggest opting for a wooden platform to complement the natural aesthetics that glamping enthusiasts crave.