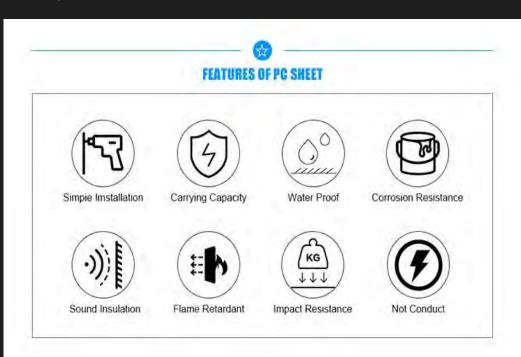

### \* Polycarbonate

The main part of the clear dome is made of polycarbonate that imported from Bayer, Germany. Polycarbonate is a tough thermoplastic resin and has the title of "Plastic King". PC material has no toxic substances, has high heat resistance, good toughness and impact strength, high flame resistance, it has a wide range of applications in industry and construction, such as aircraft cabin covers, architectural special-shaped curtain walls, bulletproof glass, explosion-proof shields, etc.

## \* High Strength

The polycarbonate sheet from Bayer is renowned for its unmatched strength and resilience. Unlike other materials, polycarbonate is virtually unbreakable, making our domes extremely durable and long-lasting. The impact strength of PC sheet is 250-300 times that of ordinary glass, and it can withstand the beating of a hammer.

## \* Soundproof

One of the key features of the PC sheet is its excellent sound insulation effect. It can absorb sound waves, preventing them from passing through the panel. This makes it an ideal choice for various noise-sensitive areas, especially along highways where traffic noise pollution is a prevalent issue.

### \* Waterproof

With its unique corrugated stacking design, our dome offers superior structural waterproofing that ensures maximum protection against water penetration.

One of the main features of our PC Dome is the use of waterproof silicone strips and door and window sealing strips. These strips are specially designed to enhance the overall waterproof performance of the dome. By effectively sealing any potential gaps or openings, they prevent water from seeping into the structure, thereby ensuring that your valuables remain safe and dry.

### \* Flame Retardant

The flame retardant grade of PC sheet is B1 grade. The ignition point of PC board itself is 580° C.

It will self-extinguish after a fire. It will not easily produce harmful gases when burning and will not easily promote the spread of fire. It is a good environmentally friendly building material.