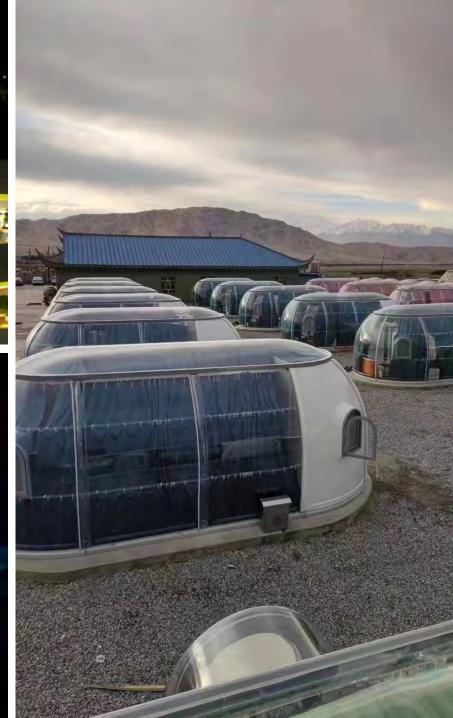

# **Starry Sky Series**

Size: D2.1 - D10.0M

(Two floors is available for the D10.0M Dome)

Height ranges from 1.6 - 6.0M

Area ranges from  $3\,\text{m}^2$  -  $155\,\text{m}^2$ 