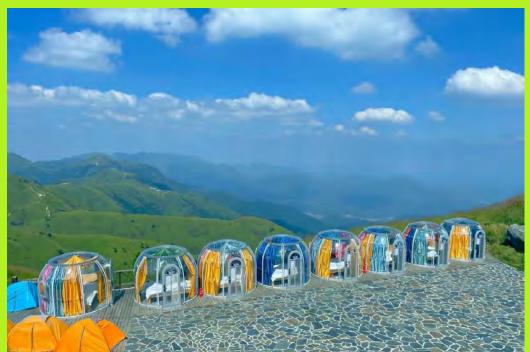

# **Stargate Series**

Size: D3.5 - 4.5M

Height: 2.55-3.0M

Area ranges from 9.5 m<sup>2</sup> - 16 m<sup>2</sup>

Specially designed for the restaurants with a

sliding door

It can be widely used for glamping, outdoor hotels, restaurants, greenhouses, offices, etc!