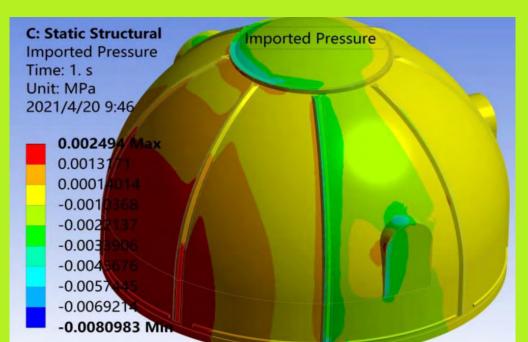

## \* Windproof

The corrugated stacking design of our PC Dome not only adds to its aesthetic appeal but also enhances its strength and durability. The interlocking structure of the domes provides excellent resistance against external forces, such as strong winds or heavy rainfall. This makes our PC Dome a reliable option for both residential and commercial purposes, including garden sheds, outdoor storage units, or even as an extension to your home.

It can withstand a wind speed of 145km/h at most.

## \* Snow Load Capacity

With its unique dome design, this extraordinary structure is specifically engineered to withstand heavy snow loads, making it the perfect choice for regions with harsh winter conditions. The maximum snow load capacity can reach an astounding 219CM. This means that even in areas where snowfall is excessive, our dome can effortlessly handle the weight, ensuring optimal safety and durability. Whether you reside in snowy mountainous regions or are planning to construct a winter resort, our PC Dome is your ultimate solution.