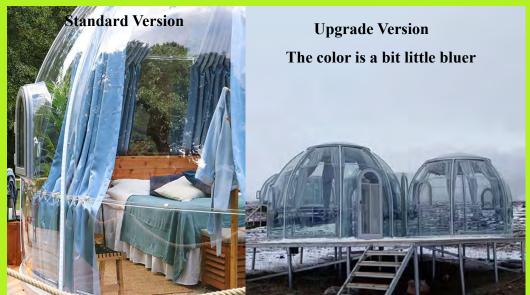

### \* Infrared Resistance - Upgrade Version PC

One of the most impressive qualities of the upgrade Version Polycarbonate is its remarkable ability to cut approximately 90% of infrared rays from sunlight. This means that when used in domes or other enclosed areas, it provides superior heat-insulating performance, making it an ideal choice for a variety of applications.

Whether you're looking to create a comfortable living space or a productive working environment, this advanced polycarbonate sheet will ensure that you are shielded from the harsh effects of the sun's rays.