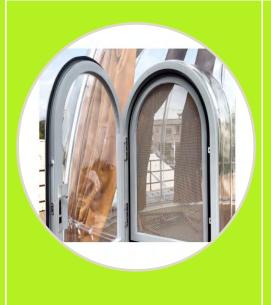

### \* Excellent Ventilation Performance

With a focus on promoting efficient airflow, our PC Dome is crafted to ensure optimal air circulation throughout the space. The strategically placed windows and door design allow for ample natural light to filter in, giving you the perfect balance between openness and privacy.

To enhance the ventilation performance and keep annoying mosquitoes and insects at bay, we offer the option to upgrade the door and windows with a screen window. This addition not only improves air circulation within the dome but also creates a barrier, preventing unwanted bugs from entering the space. Say goodbye to annoying buzzing and itching, and hello to uninterrupted relaxation or productivity in your dome!