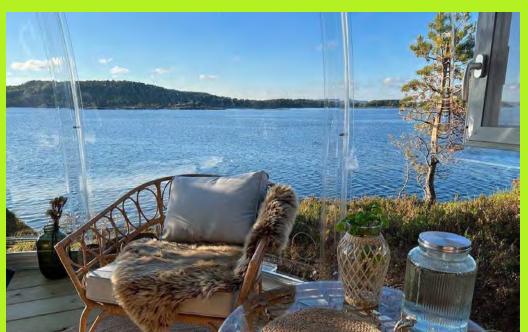

### \* 360D Transparent

The dome is the perfect way to get close to nature. With its polycarbonate construction, the dome offers a 360-degree transparent view, allowing you to enjoy the beauty of the surrounding landscape without any obstructions.

The transparency of the dome is unparalleled, making you feel like you are truly a part of the surroundings. Its unique design ensures that no matter where you are positioned within the dome, you will always have an unobstructed view. Experience the tranquility of nature like never before, without the need to step outside.

### \* Privacy Protection

Although the main body is transparent, there is no need to worry about privacy, we can provide high-quality curtains, which can both play a role of shading and protect the privacy of customers.