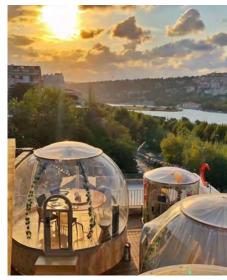

# **Stargate Series**

Size: D3.5 - 4.5M

Height: 2.55-3.0M

Area ranges from 9.5 m<sup>2</sup> - 16 m<sup>2</sup>

Specially designed for the restaurants with a

sliding door

It can be widely used for glamping, outdoor hotels, restaurants, greenhouses, offices, etc!