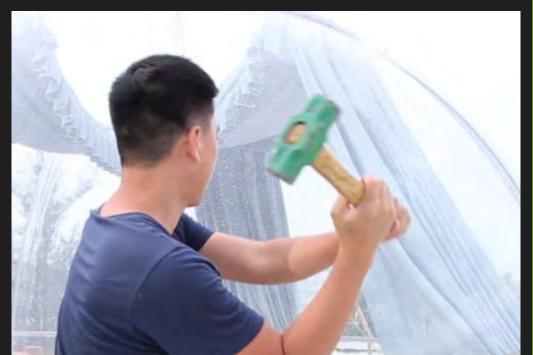

## \* High Strength

The polycarbonate sheet from Bayer is renowned for its unmatched strength and resilience. Unlike other materials, polycarbonate is virtually unbreakable, making our domes extremely durable and long-lasting. The impact strength of PC sheet is 250-300 times that of ordinary glass, and it can withstand the beating of a hammer.