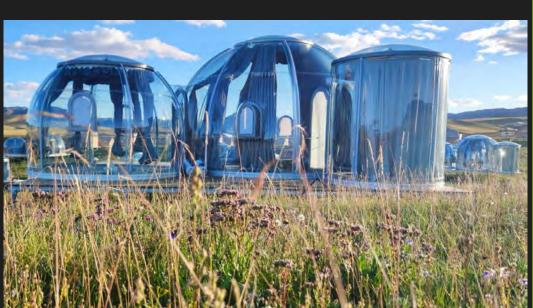

## What's Dreamdomes?

Dreamdoms series is a brand-new characteristic dome house product that we have created. The product structure does not contain a metal supporting frame and has a 360-degree transparent view.

It has a variety of uses, and you can feel the natural scenery of different climates and seasons.

### \* 360D Transparent

The dome is the perfect way to get close to nature. With its polycarbonate construction, the dome offers a 360-degree transparent view, allowing you to enjoy the beauty of the surrounding landscape without any obstructions.

The transparency of the dome is unparalleled, making you feel like you are truly a part of the surroundings. Its unique design ensures that no matter where you are positioned within the dome, you will always have an unobstructed view. Experience the tranquility of nature like never before, without the need to step outside.