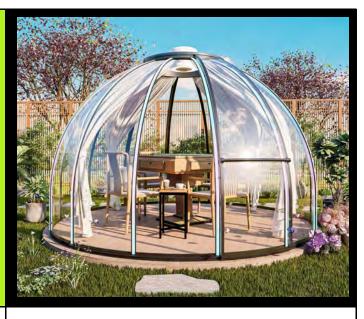

## **Dome Details**

- 1. Main PC Dome
- 2. Top PC Cover
- 3. Top Connecting Ring
- 4. Aluminum Alloy Base
- 5. Aluminum Alloy Door
- 6. Aluminum Alloy Window
- 7. Exhaust Fan
- 8. Waterproof Silicon Strip
- 9. Sunshade Curtain System
- 10. Connecting Part
- 11. Externally Connected D2.1M Bathroom Dome
- 12. RGB LED Lighting
- 13. Base LED Lighting

### \* 360D Transparent

The dome is the perfect way to get close to nature. With its polycarbonate construction, the dome offers a 360-degree transparent view, allowing you to enjoy the beauty of the surrounding landscape without any obstructions.

The transparency of the dome is unparalleled, making you feel like you are truly a part of the surroundings. Its unique design ensures that no matter where you are positioned within the dome, you will always have an unobstructed view. Experience the tranquility of nature like never before, without the need to step outside.