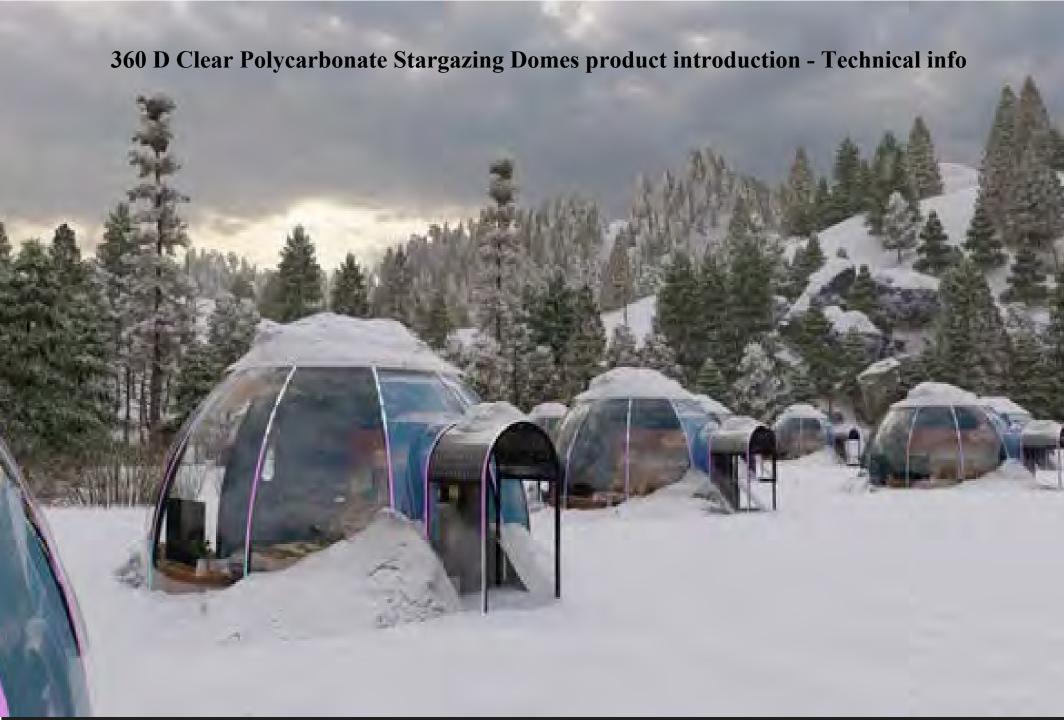

## What's Dreamdomes?

Dreamdoms series is a brand-new characteristic dome house product that we have created. The product structure does not contain a metal supporting frame and has a 360-degree transparent view.

It has a variety of uses, and you can feel the natural scenery of different climates and seasons.