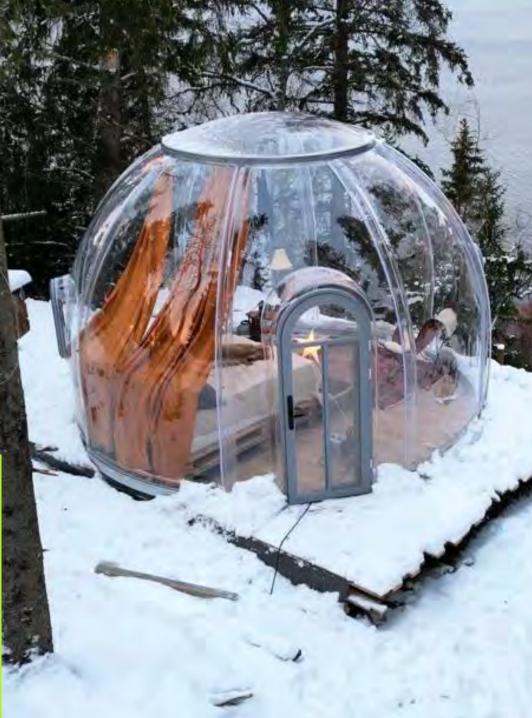

### \* 360D Transparent

The dome is the perfect way to get close to nature. With its polycarbonate construction, the dome offers a 360-degree transparent view, allowing you to enjoy the beauty of the surrounding landscape without any obstructions.

The transparency of the dome is unparalleled, making you feel like you are truly a part of the surroundings. Its unique design ensures that no matter where you are positioned within the dome, you will always have an unobstructed view. Experience the tranquility of nature like never before, without the need to step outside.

### \* Privacy Protection

Although the main body is transparent, there is no need to worry about privacy, we can provide high-quality curtains, which can both play a role of shading and protect the privacy of customers.