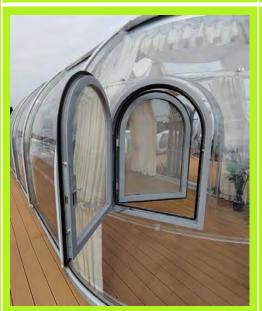

## **Dome Details**

- 1. Main PC Dome
- 2. Top PC Cover
- 3. Top Connecting Ring
- 4. Aluminum Alloy Base
- 5. Aluminum Alloy Door
- 6. Aluminum Alloy Window
- 7. Exhaust Fan
- 8. Waterproof Silicon Strip
- 9. Sunshade Curtain System
- 10. Connecting Part
- 11. Externally Connected D2.1M Bathroom Dome
- 12. RGB LED Lighting
- 13. Base LED Lighting

### \* Excellent Ventilation Performance

With a focus on promoting efficient airflow, our PC Dome is crafted to ensure optimal air circulation throughout the space. The strategically placed windows and door design allow for ample natural light to filter in, giving you the perfect balance between openness and privacy.

To enhance the ventilation performance and keep annoying mosquitoes and insects at bay, we offer the option to upgrade the door and windows with a screen window. This addition not only improves air circulation within the dome but also creates a barrier, preventing unwanted bugs from entering the space. Say goodbye to annoying buzzing and itching, and hello to uninterrupted relaxation or productivity in your dome!