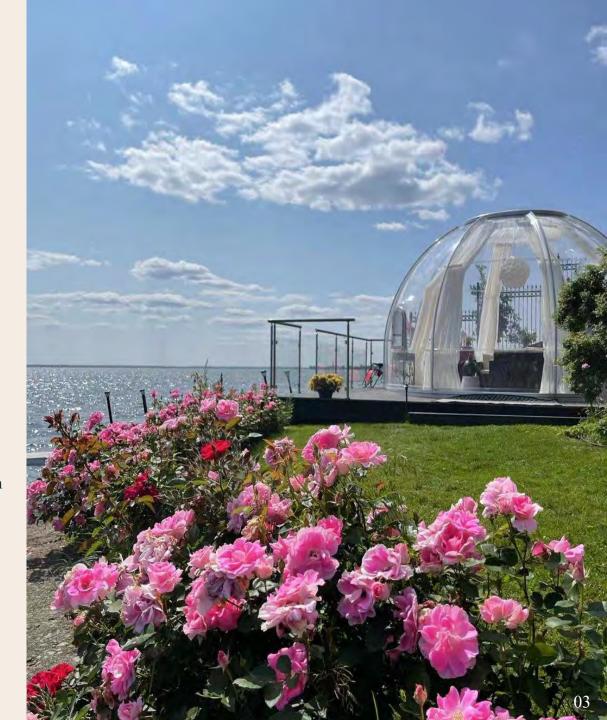

### **Product introduction:**

**Dreamdomes** series is a brand-new characteristic dome house product that we have created. The product has a unique 360-degree transparent view.

The main material of the product adopts imported polycarbonate (basic material of bullet-proof glass and explosion-proof shield) and aviation aluminum profile, which has high safety and strong protection. It can safely avoid snakes, insects, ants, and large beasts in the wild.

At the same time, the product adopts modular assembly design, the installation and disassembly process is simple and fast, and the onsite assembly cost is low.

Dreamdomes series products have a variety of specifications such as diameters of 2.1M, 3.5M, 4,5M, 5,3M, 6,0M, 7,0M, 10M, and products of different specifications can be spliced and combined with each other. The product is highly flexible and can meet the application needs of multiple scenarios.