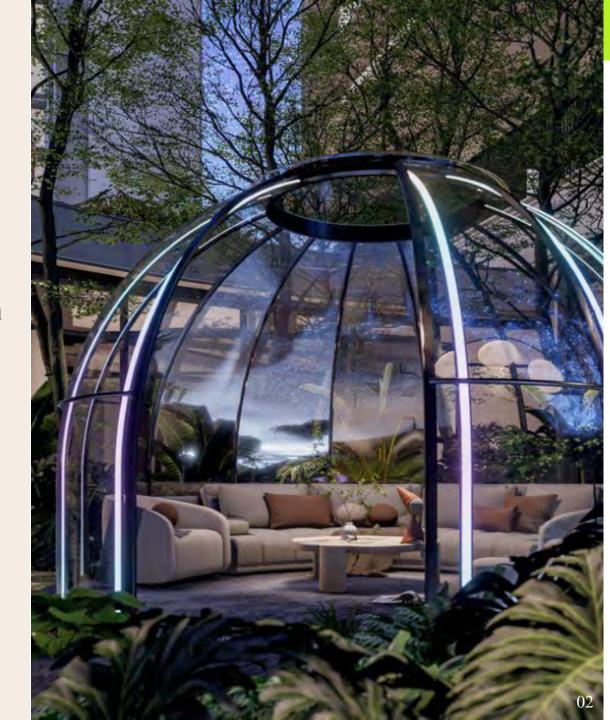

#### \* Atmosphere Decorative LED Lighting

- The back panel of the heat sink is made of aviation aluminum alloy, use high quality SMD5050 RGB LED Strip Light. More than 200 kinds of light effects can be controlled by mobile APP. The upper cover is made of the milky PC, which makes the lighting effect more beautiful, and it is waterproof and durable, and fits the dome closely.
- Use high quality SMD2835 warm white LED Strip Light.

  Both inside and outside, hidden in the base lamp slot, not dazzling, see the light but not the lamp. The inner and outside strip light can be hidden in the base lamp slot. It's eye comforting.

More than 200 lighting models to choose from