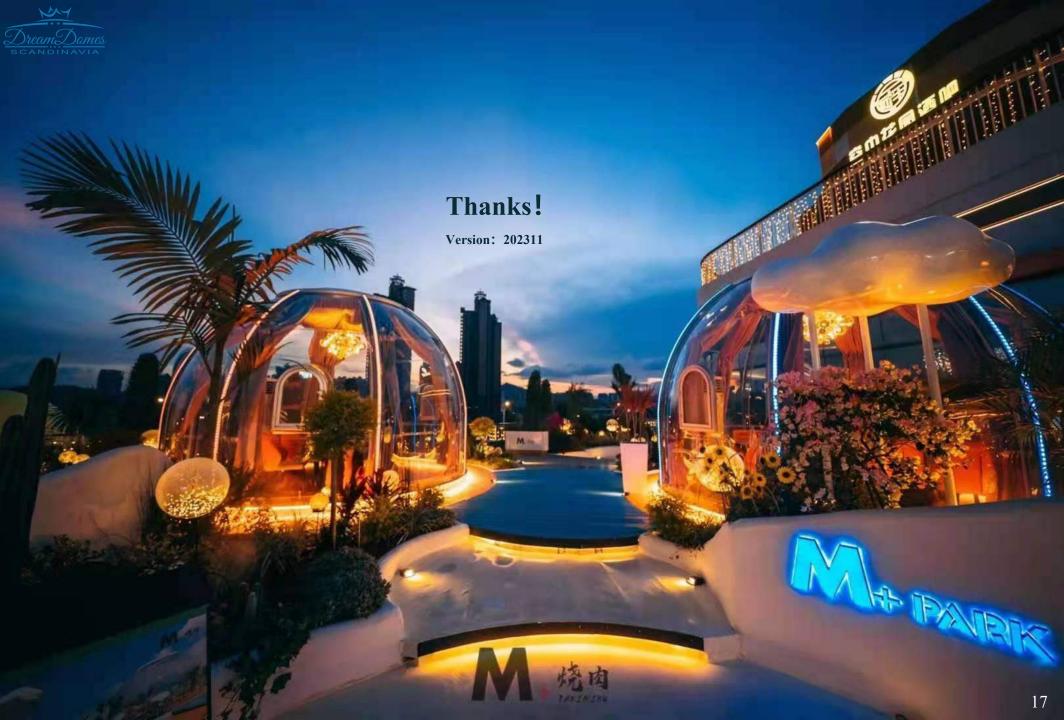

### **Product introduction:**

**Dreamdomes** series is a brand-new characteristic dome house product that we have created. The product has a unique 360-degree transparent view.

The main material of the product adopts imported polycarbonate (basic material of bullet-proof glass and explosion-proof shield) and aviation aluminum profile, which has high safety and strong protection. It can safely avoid snakes, insects, ants, and large beasts in the wild.

At the same time, the product adopts modular assembly design, the installation and disassembly process is simple and fast, and the onsite assembly cost is low.

Dreamdomes series products have a variety of specifications such as diameters of 2.1M, 3.5M, 4,5M, 5,3M, 6,0M, 7,0M, 10M, and products of different specifications can be spliced and combined with each other. The product is highly flexible and can meet the application needs of multiple scenarios.