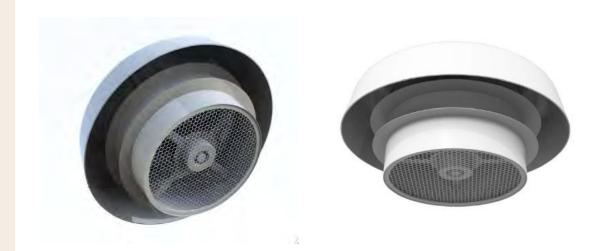

### \* Powerful Exhaust Fan

- Taking ventilation performance to the next level, we offer an optional high-efficiency exhaust fan that can be installed in our PC Dome. This exhaust fan not only enhances the overall airflow but also eliminates any stale or trapped air, ensuring a fresh and comfortable environment inside the dome.
- With a built-in anti-mosquito screen to prevent mosquitoes and insects from entering, and can also be removed for cleaning