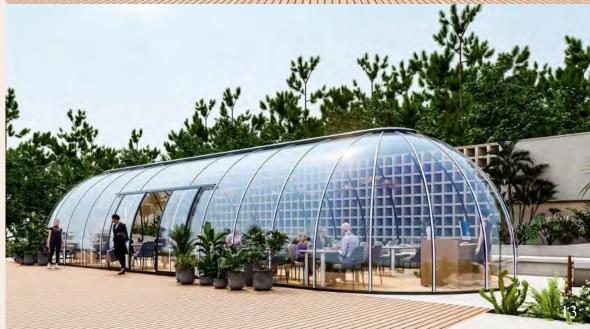

# **Starry Sky Series**

| Model         | Size        | Propasal Application |
|---------------|-------------|----------------------|
| Stargate D3.5 | φ3.5M*H2.7M | 6-8 People           |
| Stargate D4.0 | φ4.0M*H2.9M | 8-10 People          |
| Stargate D4.5 | φ4.5M*H3.2M | 10-12 People         |
| Stargate D5.0 | φ5.0M*H3.5M | 12-14 People         |

# **Stargate Series**

| Model        | Size                 | Propasal Application |
|--------------|----------------------|----------------------|
| Stargate L18 | L18000*W6000*H3500mm | 60 People            |