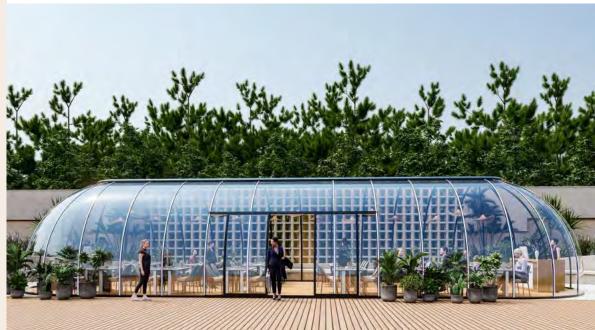

# **Starry Sky Series**

| Model         | Size        | Propasal Application |
|---------------|-------------|----------------------|
| Stargate D3.5 | φ3.5M*H2.7M | 6-8 People           |
| Stargate D4.0 | φ4.0M*H2.9M | 8-10 People          |
| Stargate D4.5 | φ4.5M*H3.2M | 10-12 People         |
| Stargate D5.0 | φ5.0M*H3.5M | 12-14 People         |

# **Stargate Series**

| Model        | Size                 | Propasal Application |
|--------------|----------------------|----------------------|
| Stargate L18 | L18000*W6000*H3500mm | 60 People            |