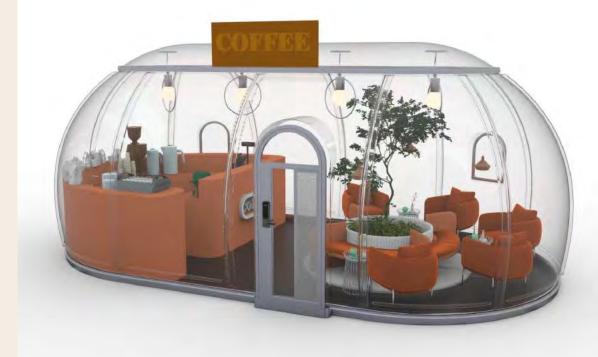

### **Product introduction:**

**Dreamdomes** series is a brand-new characteristic dome house product that we have created. The product has a unique 360-degree transparent view.

The main material of the product adopts imported polycarbonate (basic material of bullet-proof glass and explosion-proof shield) and aviation aluminum profile, which has high safety and strong protection. It can safely avoid snakes, insects, ants, and large beasts in the wild.

At the same time, the product adopts modular assembly design, the installation and disassembly process is simple and fast, and the onsite assembly cost is low.

Dreamdomes series products have a variety of specifications such as diameters of 2.1M, 3.5M, 4,5M, 5,3M, 6,0M, 7,0M, 10M, and products of different specifications can be spliced and combined with each other. The product is highly flexible and can meet the application needs of multiple scenarios.