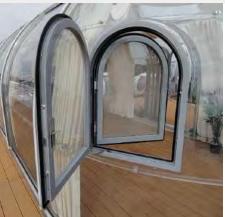

### \* Exquisite Aluminum Processing Technology

- Doors and windows all adopt round arch design, integrated bending process, no seams, and no exposed bolts on the surface.
- The top aluminum alloy connection ring is used to connect the side PC and the top dome cover, with higher strength and better sealing
- The doors and windows are integrated with 304 stainless steel screens, which have good mosquito-proof effect and are ventilated.