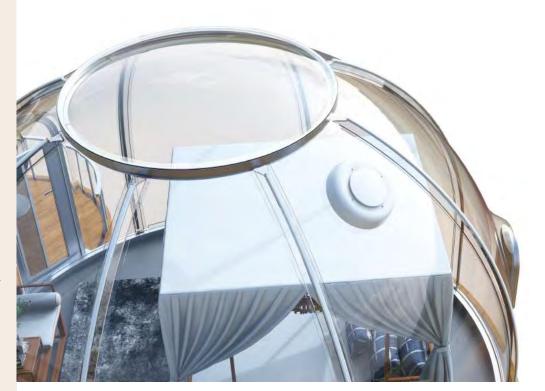

### \* Electric Curtain System

- The top curtain of the PC Dome with a diameter of more than 4M uses an electric remote control to open and close
- PC extruded transparent rails are used on the sides, which are high in strength and do not block the view.