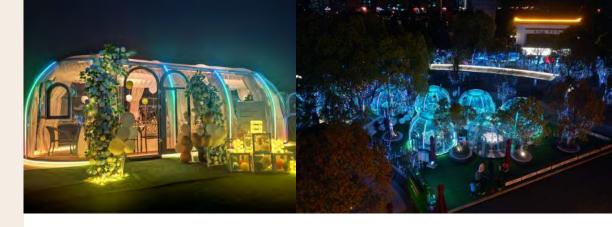

#### \* Atmosphere Decorative LED Lighting

- The back panel of the heat sink is made of aviation aluminum alloy, use high quality SMD5050 RGB LED Strip Light. More than 200 kinds of light effects can be controlled by mobile APP. The upper cover is made of the milky PC, which makes the lighting effect more beautiful, and it is waterproof and durable, and fits the dome closely.
- Use high quality SMD2835 warm white LED Strip Light.

  Both inside and outside, hidden in the base lamp slot, not dazzling, see the light but not the lamp. The inner and outside strip light can be hidden in the base lamp slot. It's eye comforting.

More than 200 lighting models to choose from