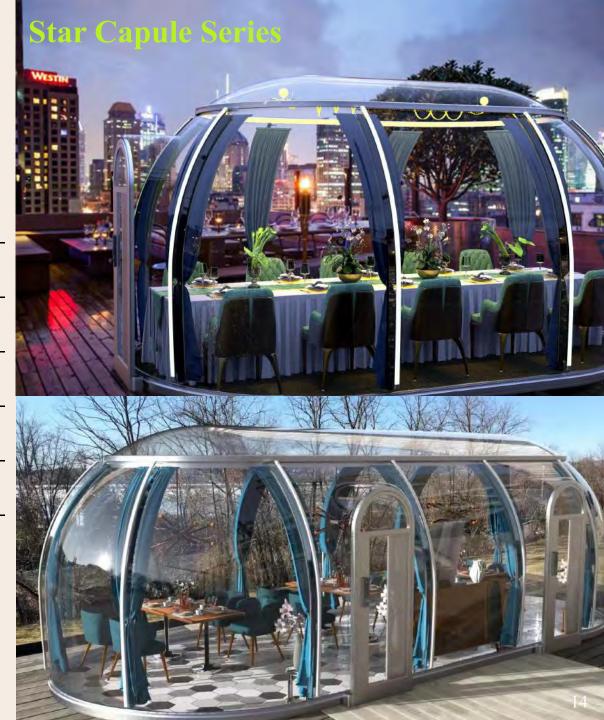

## **Stargate-L Series**

| Model      |       | Size                     | Propasal Application |
|------------|-------|--------------------------|----------------------|
| Dreamdomes | B3550 | L5000 * W3500 * H 2700mm | 10 People            |
| Dreamdomes | B3565 | L6500 * W3500 * H 2700mm | 14 People            |
| Dreamdomes | B3580 | L8000 * W3500 * H 2700mm | 18 People            |
| Dreamdomes | B4071 | L7100 * W4000 * H 2900mm | 16 People            |
| Dreamdomes | B4585 | L8500 * W4500 * H 3200mm | 20 People            |

<sup>\*</sup> Length can be customized!