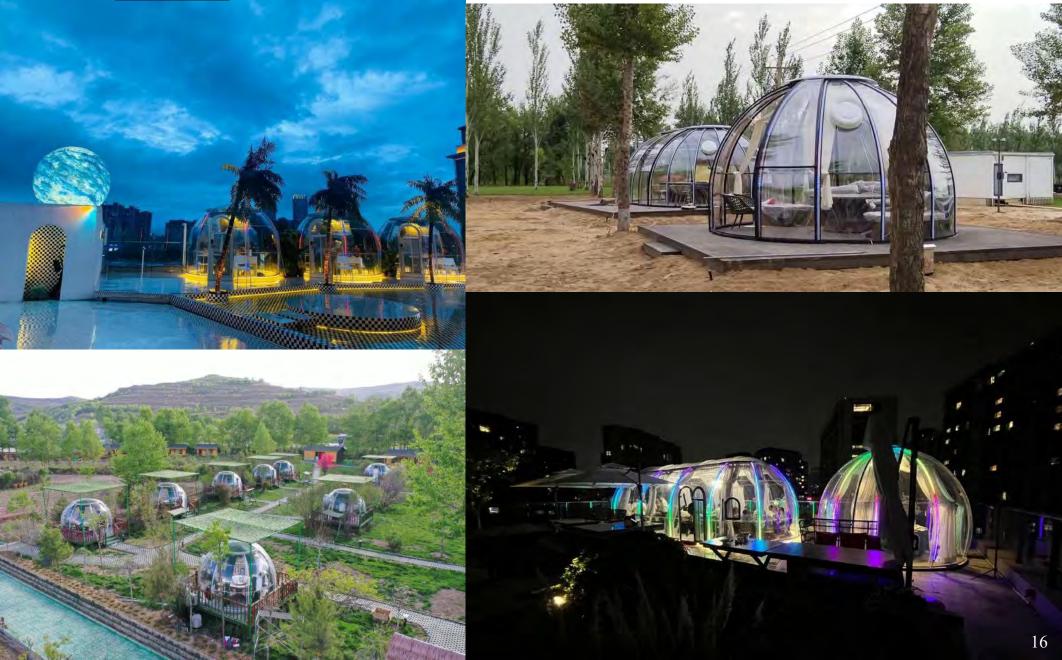

### **Product introduction:**

**Dreamdomes** series is a brand-new characteristic dome house product that we have created. The product has a unique 360-degree transparent view.

The main material of the product adopts imported polycarbonate (basic material of bullet-proof glass and explosion-proof shield) and aviation aluminum profile, which has high safety and strong protection. It can safely avoid snakes, insects, ants, and large beasts in the wild.

At the same time, the product adopts modular assembly design, the installation and disassembly process is simple and fast, and the onsite assembly cost is low.

Dreamdomes series products have a variety of specifications such as diameters of 2.1M, 3.5M, 4,5M, 5,3M, 6,0M, 7,0M, 10M, and products of different specifications can be spliced and combined with each other. The product is highly flexible and can meet the application needs of multiple scenarios.

#### \* High Stable Structure and Strength

- The structure is stable with a dome-shaped design, and it can withstand a wind speed of around 140km/h.
- The polycarbonate sheet from Bayer is renowned for its unmatched strength and resilience. Unlike other materials, polycarbonate is virtually unbreakable, making our domes extremely durable and long-lasting. The impact strength of PC sheet is 250-300 times that of ordinary glass, and it can withstand the beating of a hammer. When used in the wild, this is a very safe shelter from all kinds of wild animals, such as bears!

#### \* Transparent Material Imported from Germany

- Adopt the polycarbonate material imported from Germany, with a double-sided 100μ UV coating, it's 100% UV resistance.
- The light transmittance is as high as 90%, and the transparency effect is good
- The fire protection grade of the material is B1 flame retardant, non-toxic odorless, and highly safe.
- One of the key features of the PC sheet is its excellent sound insulation effect. It can absorb sound waves, preventing them from passing through the panel.