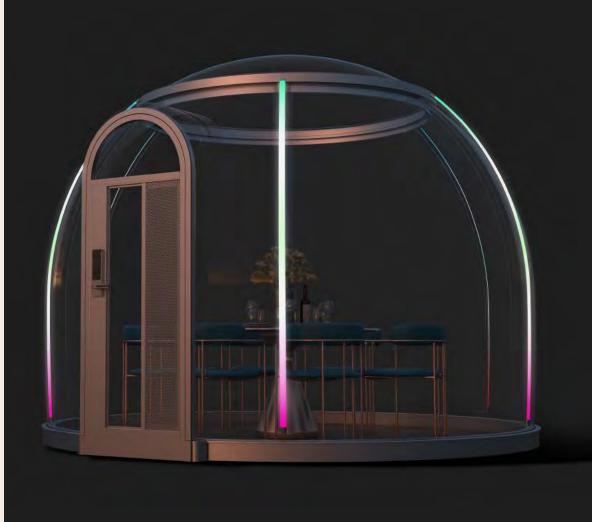

#### \* Atmosphere Decorative LED Lighting

- The back panel of the heat sink is made of aviation aluminum alloy, use high quality SMD5050 RGB LED Strip Light. More than 200 kinds of light effects can be controlled by mobile APP. The upper cover is made of the milky PC, which makes the lighting effect more beautiful, and it is waterproof and durable, and fits the dome closely.
- Use high quality SMD2835 warm white LED Strip Light.

  Both inside and outside, hidden in the base lamp slot, not dazzling, see the light but not the lamp. The inner and outside strip light can be hidden in the base lamp slot. It's eye comforting.

More than 200 lighting models to choose from

### \* Electric Curtain System

- The top curtain of the PC Dome with a diameter of more than 4M uses an electric remote control to open and close
- PC extruded transparent rails are used on the sides, which are high in strength and do not block the view.