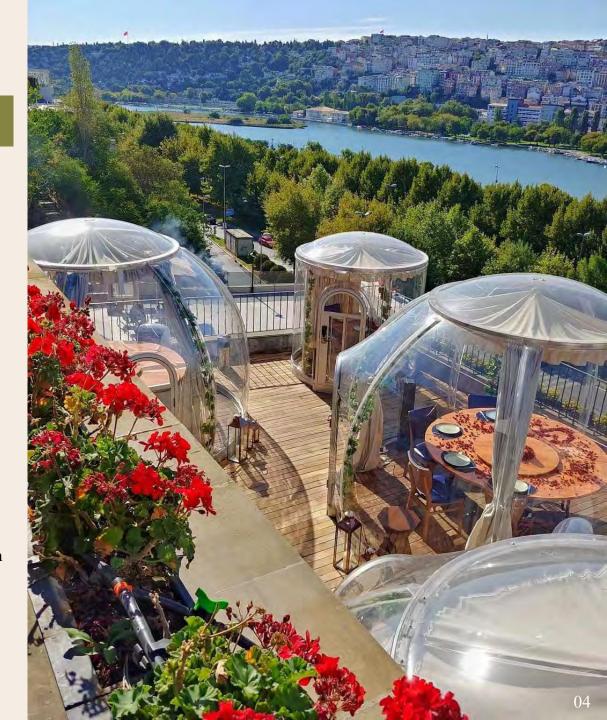

### **Product introduction:**

**Dreamdomes** series is a brand-new characteristic dome house product that we have created. The product has a unique 360-degree transparent view.

The main material of the product adopts imported polycarbonate (basic material of bullet-proof glass and explosion-proof shield) and aviation aluminum profile, which has high safety and strong protection. It can safely avoid snakes, insects, ants, and large beasts in the wild.

At the same time, the product adopts modular assembly design, the installation and disassembly process is simple and fast, and the onsite assembly cost is low.

Dreamdomes series products have a variety of specifications such as diameters of 2.1M, 3.5M, 4,5M, 5,3M, 6,0M, 7,0M, 10M, and products of different specifications can be spliced and combined with each other. The product is highly flexible and can meet the application needs of multiple scenarios.