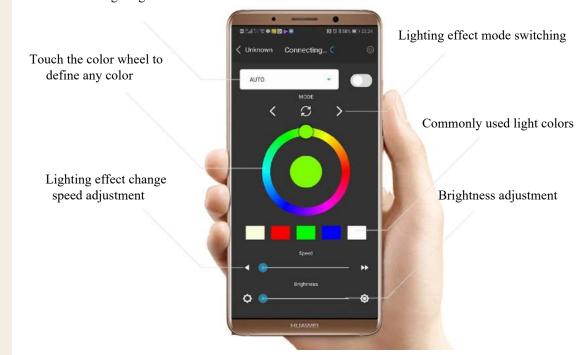

#### \* Atmosphere Decorative LED Lighting

- The back panel of the heat sink is made of aviation aluminum alloy, use high quality SMD5050 RGB LED Strip Light. More than 200 kinds of light effects can be controlled by mobile APP. The upper cover is made of the milky PC, which makes the lighting effect more beautiful, and it is waterproof and durable, and fits the dome closely.
- Use high quality SMD2835 warm white LED Strip Light.

  Both inside and outside, hidden in the base lamp slot, not dazzling, see the light but not the lamp. The inner and outside strip light can be hidden in the base lamp slot. It's eye comforting.

More than 200 lighting models to choose from