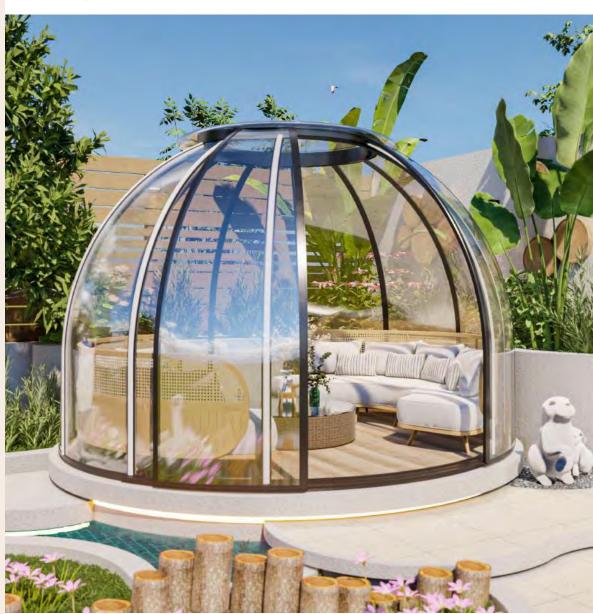

### **Product introduction:**

**Dreamdomes** series is a brand-new characteristic dome house product that we have created. The product has a unique 360-degree transparent view.

The main material of the product adopts imported polycarbonate (basic material of bullet-proof glass and explosion-proof shield) and aviation aluminum profile, which has high safety and strong protection. It can safely avoid snakes, insects, ants, and large beasts in the wild.

At the same time, the product adopts modular assembly design, the installation and disassembly process is simple and fast, and the onsite assembly cost is low.

Dreamdomes series products have a variety of specifications such as diameters of 2.1M, 3.5M, 4,5M, 5,3M, 6,0M, 7,0M, 10M, and products of different specifications can be spliced and combined with each other. The product is highly flexible and can meet the application needs of multiple scenarios.

#### \* High Stable Structure and Strength

- The structure is stable with a dome-shaped design, and it can withstand a wind speed of around 140km/h.
- The polycarbonate sheet from Bayer is renowned for its unmatched strength and resilience. Unlike other materials, polycarbonate is virtually unbreakable, making our domes extremely durable and long-lasting. The impact strength of PC sheet is 250-300 times that of ordinary glass, and it can withstand the beating of a hammer. When used in the wild, this is a very safe shelter from all kinds of wild animals, such as bears!

#### \* Transparent Material Imported from Germany

- Adopt the polycarbonate material imported from Germany, with a double-sided 100μ UV coating, it's 100% UV resistance.
- The light transmittance is as high as 90%, and the transparency effect is good
- The fire protection grade of the material is B1 flame retardant, non-toxic odorless, and highly safe.
- One of the key features of the PC sheet is its excellent sound insulation effect. It can absorb sound waves, preventing them from passing through the panel.

### \* Exquisite Aluminum Processing Technology

- Doors and windows all adopt round arch design, integrated bending process, no seams, and no exposed bolts on the surface.
- The top aluminum alloy connection ring is used to connect the side PC and the top dome cover, with higher strength and better sealing
- The doors and windows are integrated with 304 stainless steel screens, which have good mosquito-proof effect and are ventilated.

#### \* Atmosphere Decorative LED Lighting

- The back panel of the heat sink is made of aviation aluminum alloy, use high quality SMD5050 RGB LED Strip Light. More than 200 kinds of light effects can be controlled by mobile APP. The upper cover is made of the milky PC, which makes the lighting effect more beautiful, and it is waterproof and durable, and fits the dome closely.
- Use high quality SMD2835 warm white LED Strip Light.

### \* Air Conditioner

The dome products have excellent thermal insulation effects, and air conditioning can be used for cooling and heating in summer and winter, thus the dining experience inside is amazing.