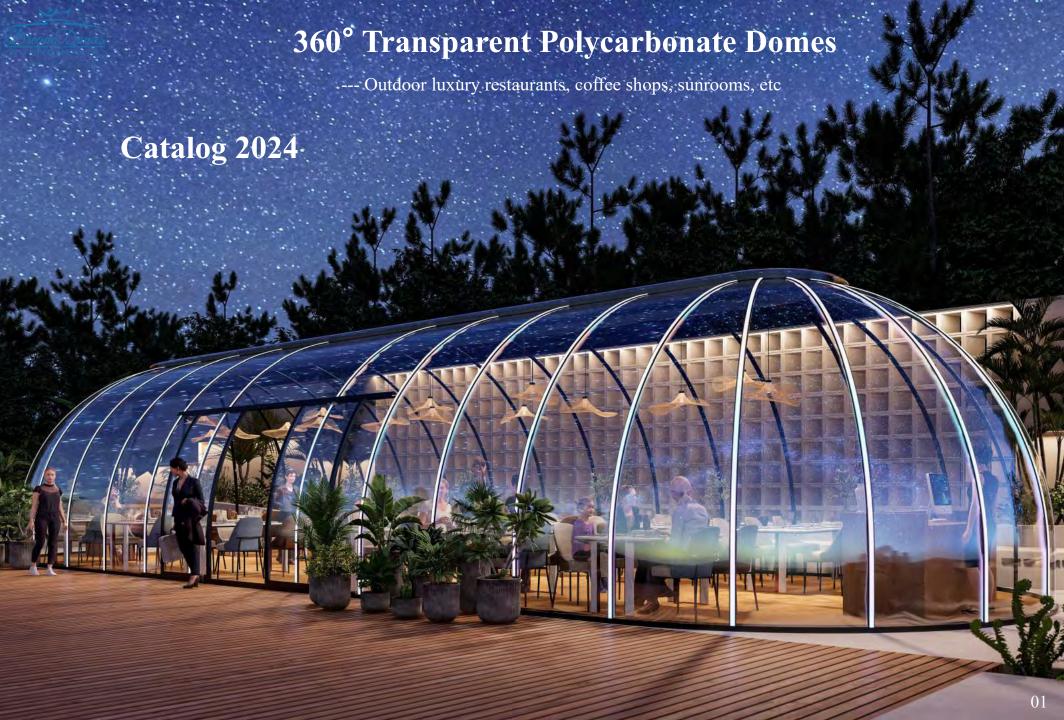

### **Product introduction:**

**Dreamdomes** series is a brand-new characteristic dome house product that we have created. The product has a unique 360-degree transparent view.

The main material of the product adopts imported polycarbonate (basic material of bullet-proof glass and explosion-proof shield) and aviation aluminum profile, which has high safety and strong protection. It can safely avoid snakes, insects, ants, and large beasts in the wild.

At the same time, the product adopts modular assembly design, the installation and disassembly process is simple and fast, and the onsite assembly cost is low.

Dreamdomes series products have a variety of specifications such as diameters of 2.1M, 3.5M, 4,5M, 5,3M, 6,0M, 7,0M, 10M, and products of different specifications can be spliced and combined with each other. The product is highly flexible and can meet the application needs of multiple scenarios.

# **Stargate Series**

| Model        | Size                 | Propasal Application |
|--------------|----------------------|----------------------|
| Stargate L18 | L18000*W6000*H3500mm | 60 People            |