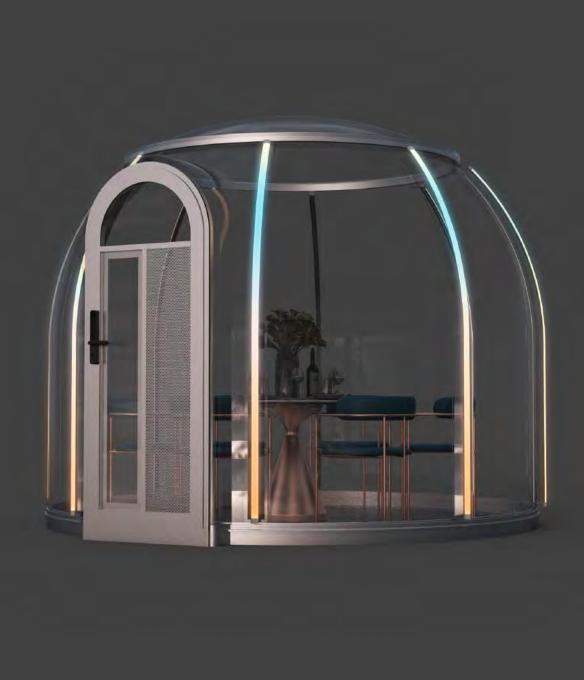

### **Product introduction:**

**Dreamdomes** series is a brand-new characteristic dome house product that we have created. The product has a unique 360-degree transparent view.

The main material of the product adopts imported polycarbonate (basic material of bullet-proof glass and explosion-proof shield) and aviation aluminum profile, which has high safety and strong protection. It can safely avoid snakes, insects, ants, and large beasts in the wild.

At the same time, the product adopts modular assembly design, the installation and disassembly process is simple and fast, and the onsite assembly cost is low.

Dreamdomes series products have a variety of specifications such as diameters of 2.1M, 3.5M, 4,5M, 5,3M, 6,0M, 7,0M, 10M, and products of different specifications can be spliced and combined with each other. The product is highly flexible and can meet the application needs of multiple scenarios.

#### \* Atmosphere Decorative LED Lighting

- The back panel of the heat sink is made of aviation aluminum alloy, use high quality SMD5050 RGB LED Strip Light. More than 200 kinds of light effects can be controlled by mobile APP. The upper cover is made of the milky PC, which makes the lighting effect more beautiful, and it is waterproof and durable, and fits the dome closely.
- Use high quality SMD2835 warm white LED Strip Light.

  Both inside and outside, hidden in the base lamp slot, not dazzling, see the light but not the lamp. The inner and outside strip light can be hidden in the base lamp slot. It's eye comforting.

More than 200 lighting models to choose from