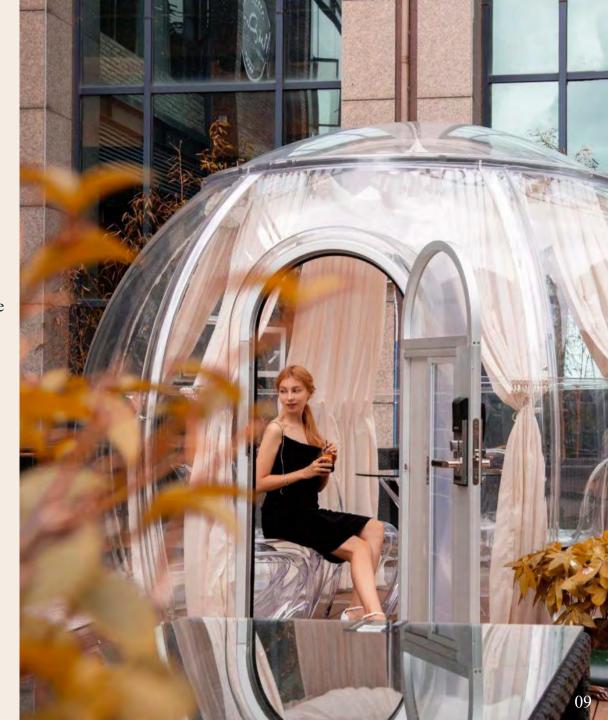

### **Product introduction:**

**Dreamdomes** series is a brand-new characteristic dome house product that we have created. The product has a unique 360-degree transparent view.

The main material of the product adopts imported polycarbonate (basic material of bullet-proof glass and explosion-proof shield) and aviation aluminum profile, which has high safety and strong protection. It can safely avoid snakes, insects, ants, and large beasts in the wild.

#### \* Transparent Material Imported from Germany

- Adopt the polycarbonate material imported from Germany, with a double-sided 100μ UV coating, it's 100% UV resistance.
- The light transmittance is as high as 90%, and the transparency effect is good
- The fire protection grade of the material is B1 flame retardant, non-toxic odorless, and highly safe.
- One of the key features of the PC sheet is its excellent sound insulation effect. It can absorb sound waves, preventing them from passing through the panel.

### \* Exquisite Aluminum Processing Technology

- Doors and windows all adopt round arch design, integrated bending process, no seams, and no exposed bolts on the surface.
- The top aluminum alloy connection ring is used to connect the side PC and the top dome cover, with higher strength and better sealing
- The doors and windows are integrated with 304 stainless steel screens, which have good mosquito-proof effect and are ventilated.