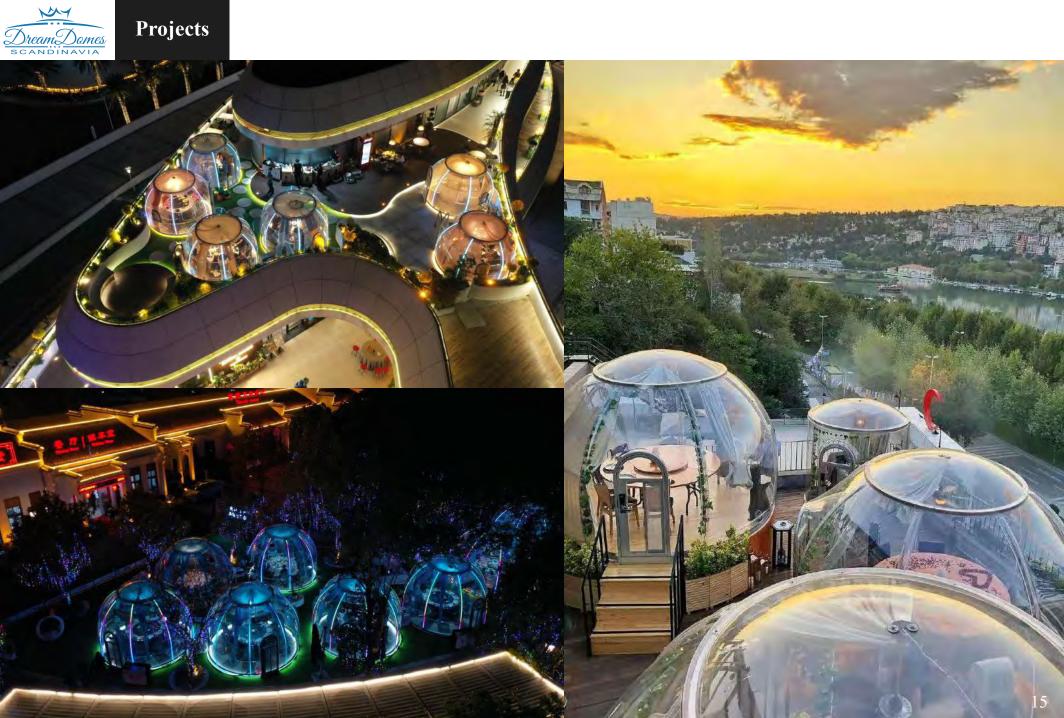

Size                 | Propasal Application |
|--------------|----------------------|----------------------|
| Stargate L18 | L18000*W6000*H3500mm | 60 People            |

<sup>\*</sup> Size can be customized!

## **Stargate-L Series**







| Model      |       | Size                     | Propasal Application |
|------------|-------|--------------------------|----------------------|
| Dreamdomes | B3550 | L5000 * W3500 * H 2700mm | 10 People            |
| Dreamdomes | B3565 | L6500 * W3500 * H 2700mm | 14 People            |
| Dreamdomes | B3580 | L8000 * W3500 * H 2700mm | 18 People            |
| Dreamdomes | B4071 | L7100 * W4000 * H 2900mm | 16 People            |
| Dreamdomes | B4585 | L8500 * W4500 * H 3200mm | 20 People            |

<sup>\*</sup> Length can be customized!













# Distributed by Dream Domes U.S.



## Aurora Smart Technologies, LLC

W. Gerard Poole, Ph.D. CEO/Founder

Diana Alger-Poole

202-531-0870 info@Dreamdomes.US